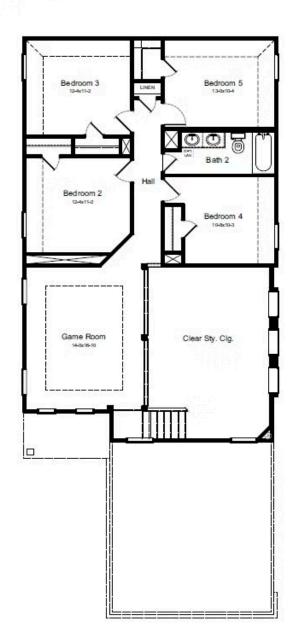

### HOME FEATURES

- 2,416 Sq. Ft.
- 5 Bedrooms
- 2 Full Baths
- 1 Half Bath
- 2 Stories
- 2 Garages

The Mansfield floor plan, designed with 2,416 square feet of space, offers a unique blend of comfort and style, perfect for modern living. This home features an inviting entrance that seamlessly connects to the spacious family room and kitchen for memorable gatherings. With five bedrooms, including a owners suite with a walk-in closet and a luxurious bath, privacy and comfort are paramount. Additional highlights include a versatile study, a spacious laundry room, and a covered patio, perfect for outdoor enj

## MANSFIELD FLOORPLAN

1st Floor

2nd Floor

## Plan 2416