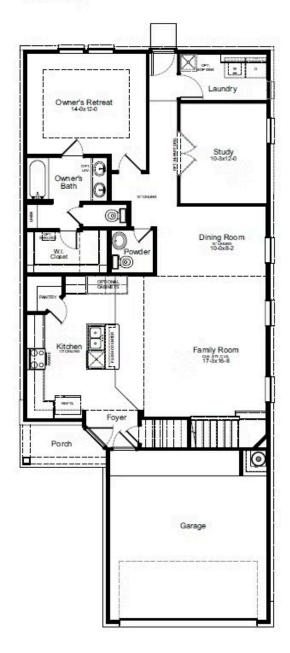

### HOME FEATURES

- 2,416 Sq. Ft.
- 5 Bedrooms
- 2 Full Baths
- 1 Half Bath
- 2 Stories
- 2 Garages

The Mansfield floor plan, designed with 2,416 square feet of space, offers a unique blend of comfort and style, perfect for modern living. This home features an inviting entrance that seamlessly connects to the spacious family room and kitchen for memorable gatherings. With five bedrooms, including a owners suite with a walk-in closet and a luxurious bath, privacy and comfort are paramount. Additional highlights include a versatile study, a spacious laundry room, and a covered patio, perfect for outdoor enj

## MANSFIELD FLOORPLAN

1st Floor

2nd Floor

## Plan 2416