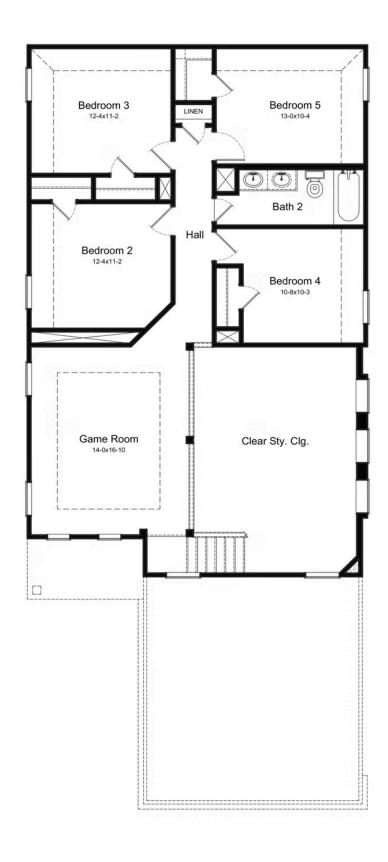

#### PI AN

Mansfield

#### **HOME FEATURES**

- 2,416 Sq. Ft.
- 5 Bedrooms
- 2 Full Baths
- 1 Half Bath
- 2 Stories
- 2 Garages

The Mansfield floor plan, designed with 2,416 square feet of space, offers a unique blend of comfort and style, perfect for modern living. This home features an inviting entrance that seamlessly connects to the spacious family room and kitchen for memorable gatherings. With five bedrooms, including a owners suite with a walk-in closet and a luxurious bath, privacy and comfort are paramount. Additional highlights include a versatile study, a spacious laundry room, and a covered patio, perfect for outdoor enjoyment. The Mansfield is a testament to quality craftsmanship, blending functionality with elegance to create a space that feels like home.

## **MANSFIELD 2ND FLOOR**