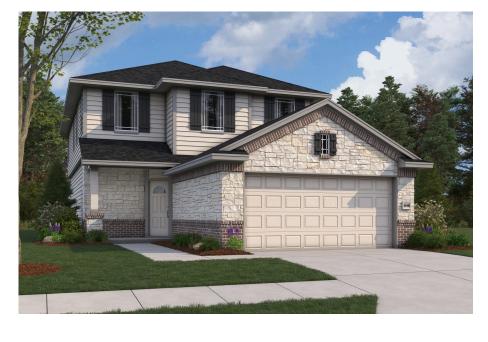

# FIRST AMERICA HOMES A SIGNOREI

**15046 Homing** Meadow

SAN ANTONIO, TX 78253

# Ready For You

TIMBER CREEK 210.318.4480

Priced At

388,990

FirstAmericaHomes.com

#BuiltDifferent

@firstamericahomes

#### **HOME FEATURES**

- 2,416 Sq. Ft.
- 5 Bedrooms
- 2 Full Baths
- 1 Half Bath
- 2 Stories
- 2 Garages

The Mansfield floor plan, designed with 2,416 square feet of space, offers a unique blend of comfort and style, perfect for modern living. This home features an inviting entrance that seamlessly connects to the spacious family room and kitchen for memorable gatherings. With five bedrooms, including a owners suite with a walk-in closet and a luxurious bath, privacy and comfort are paramount. Additional highlights include a versatile study, a spacious laundry room, and a covered patio, perfect for outdoor enjoyment. The Mansfield is a testament to quality craftsmanship, blending functionality with elegance to create a space that feels like home.