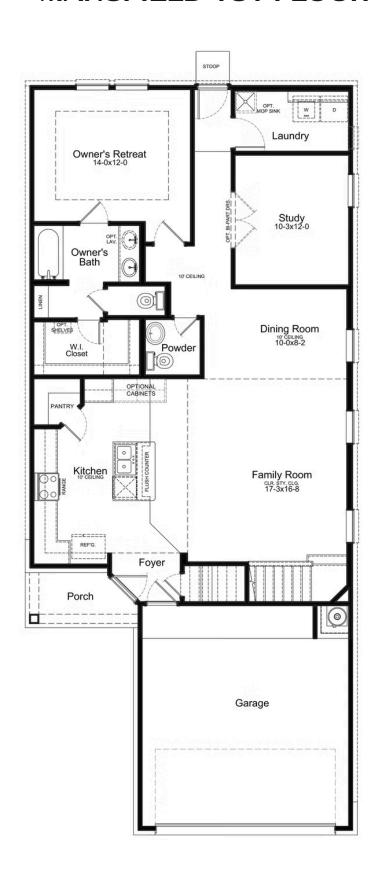

#### PI AN

Mansfield

#### **HOME FEATURES**

- 2,416 Sq. Ft.
- 5 Bedrooms
- 2 Full Baths
- 1 Half Bath
- 2 Stories
- 2 Garages

The Mansfield floor plan, designed with 2,416 square feet of space, offers a unique blend of comfort and style, perfect for modern living. This home features an inviting entrance that seamlessly connects to the spacious family room and kitchen for memorable gatherings. With five bedrooms, including a owners suite with a walk-in closet and a luxurious bath, privacy and comfort are paramount. Additional highlights include a versatile study, a spacious laundry room, and a covered patio, perfect for outdoor enjoyment. The Mansfield is a testament to quality craftsmanship, blending functionality with elegance to create a space that feels like home.

## **MANSFIELD 1ST FLOOR**