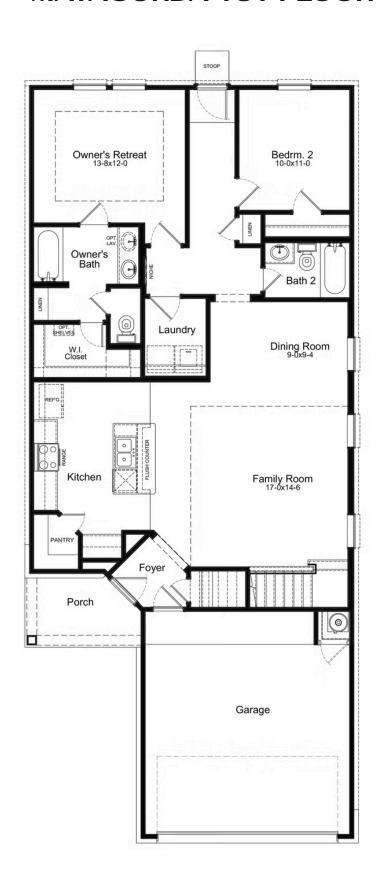

## **MATAGORDA 1ST FLOOR**

#### **HOME FEATURES**

- 2,084 Sq. Ft.
- 4 Bedrooms
- 3 Full Baths
- 2 Stories
- 2 Garages

Welcome to the efficient and spacious Matagorda floor plan. As you enter, you'll be greeted by an open concept layout that creates a sense of openness and connectivity. The large living area with soaring ceilings serves as the heart of the home, providing ample space for relaxation and entertaining guests. The owner's retreat offers a private and tranquil sanctuary. It features a spacious bathroom, allowing you to unwind and rejuvenate, as well as a generous walk-in closet to accommodate your storage needs. A second bedroom downstairs offers a great flex space that can be used as a nursery, a study, or a guest retreat. Upstairs, the expansive game room provides a versatile space that can be used for various activities. The Matagorda floor plan embodies efficiency, comfort, and versatility. Its open layout and well-appointed features ensure that every corner of the home is utilized effectively, providing a great living experience for you and your family. Photos are representative.