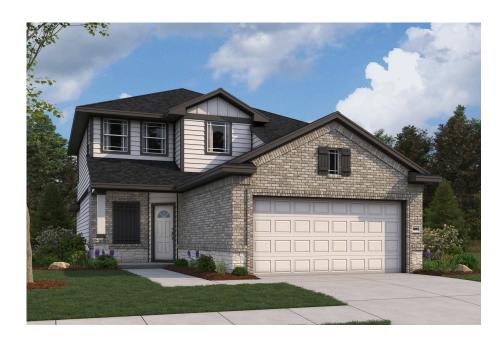

# FIRST **AMERICA** HOMES A SIGNOREI

**15018** Homing Meadow

SAN ANTONIO, TX 78253

## Available Jul 2025

TIMBER CREEK 210.318.4480

Priced At

\$374,990

FirstAmericaHomes.com

#BuiltDifferent

@firstamericahomes

#### **PLAN**

Matagorda

#### **HOME FEATURES**

- 2,084 Sq. Ft.
- 4 Bedrooms
- 3 Full Baths
- 2 Stories
- 2 Garages

Welcome to the efficient and spacious Matagorda floor plan. As you enter, you'll be greeted by an open concept layout that creates a sense of openness and connectivity. The large living area with soaring ceilings serves as the heart of the home, providing ample space for relaxation and entertaining guests. The owner's retreat offers a private and tranquil sanctuary. It features a spacious bathroom, allowing you to unwind and rejuvenate, as well as a generous walk-in closet to accommodate your storage needs. A second bedroom downstairs offers a great flex space that can be used as a nursery, a study, or a guest retreat. Upstairs, the expansive game room provides a versatile space that can be used for various activities. The Matagorda floor plan embodies efficiency, comfort, and versatility. Its open layout and well-appointed features ensure that every corner of the home is utilized effectively, providing a great living experience for you and your family. Photos are representative.