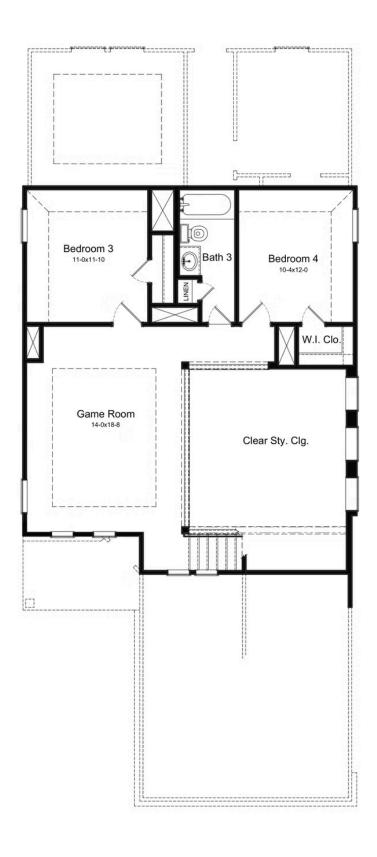

## **MATAGORDA 2ND FLOOR**

#### **HOME FEATURES**

- 2,084 Sq. Ft.
- 4 Bedrooms
- 3 Full Baths
- 2 Stories
- 2 Garages

Welcome to the efficient and spacious Matagorda floor plan. As you enter, you'll be greeted by an open concept layout that creates a sense of openness and connectivity. The large living area with soaring ceilings serves as the heart of the home, providing ample space for relaxation and entertaining guests. The owner's retreat offers a private and tranquil sanctuary. It features a spacious bathroom, allowing you to unwind and rejuvenate, as well as a generous walk-in closet to accommodate your storage needs. A second bedroom downstairs offers a great flex space that can be used as a nursery, a study, or a guest retreat. Upstairs, the expansive game room provides a versatile space that can be used for various activities. The Matagorda floor plan embodies efficiency, comfort, and versatility. Its open layout and well-appointed features ensure that every corner of the home is utilized effectively, providing a great living experience for you and your family. Photos are representative.