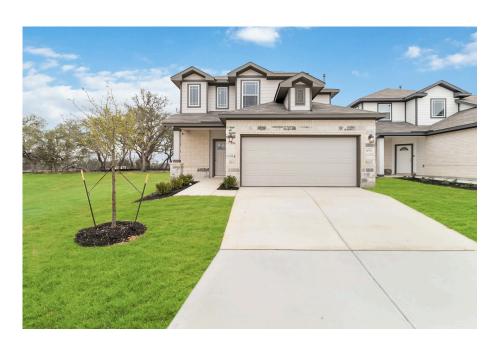

## 14922 Fischer Garden

SAN ANTONIO, TX 78253

FirstAmericaHomes.com

Priced At \$365,039

@firstamericahomes

#### HOME FEATURES

- 2,049 Sq. Ft.
- 4 Bedrooms
- 2 Full Baths
- 1 Half Bath
- 2 Stories
- 2 Garages

Discover the Rockport floor plan, designed to cater to everyone's needs. As you enter through the foyer, you'll be greeted by the spacious and open living area, perfect for gathering and relaxation. The kitchen offers ample counter space, providing a practical and functional area for culinary endeavors. The master bedroom, situated at the back of the house, offers a private retreat. It includes a generous private bathroom with a huge walk-in closet, ensuring comfort and convenience. Upstairs, a game room awaits, offering additional space for leisure and entertainment. Three additional bedrooms provide flexibility and room for everyone in the household.