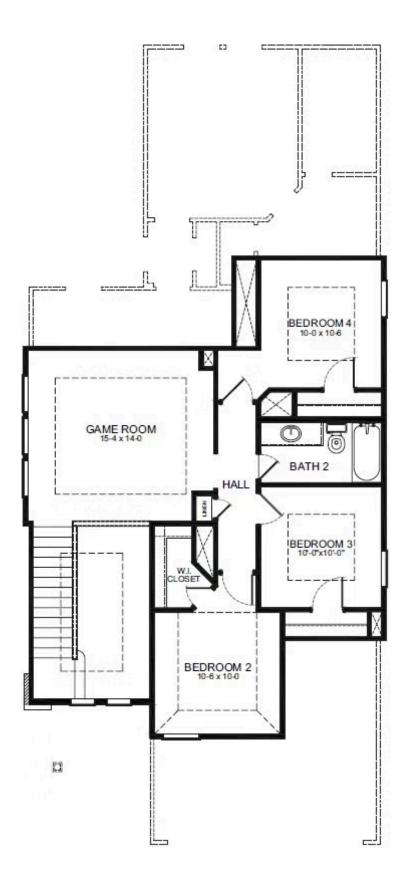

#### **ROCKPORT 2ND FLOOR**

#### HOME FEATURES

- 2,049 Sq. Ft.
- 4 Bedrooms
- 2 Full Baths
- 1 Half Bath
- 2 Stories
- 2 Garages

Discover the Rockport floor plan, designed to cater to everyone's needs. As you enter through the foyer, you'll be greeted by the spacious and open living area, perfect for gathering and relaxation. The kitchen offers ample counter space, providing a practical and functional area for culinary endeavors. The master bedroom, situated at the back of the house, offers a private retreat. It includes a generous private bathroom with a huge walk-in closet, ensuring comfort and convenience. Upstairs, a game room awaits, offering additional space for leisure and entertainment. Three additional bedrooms provide flexibility and room for everyone in the household.