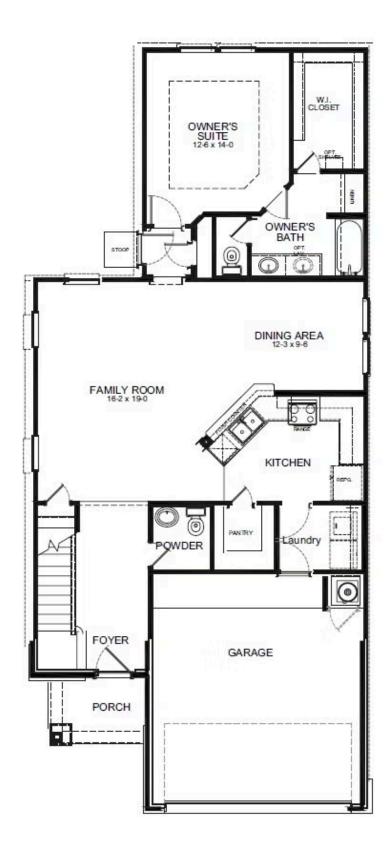

### **ROCKPORT 1ST FLOOR**

#### HOME FEATURES

- 2,049 Sq. Ft.
- 4 Bedrooms
- 2 Full Baths
- 1 Half Bath
- 2 Stories
- 2 Garages

Discover the Rockport floor plan, designed to cater to everyone's needs. As you enter through the foyer, you'll be greeted by the spacious and open living area, perfect for gathering and relaxation. The kitchen offers ample counter space, providing a practical and functional area for culinary endeavors. The master bedroom, situated at the back of the house, offers a private retreat. It includes a generous private bathroom with a huge walk-in closet, ensuring comfort and convenience. Upstairs, a game room awaits, offering additional space for leisure and entertainment. Three additional bedrooms provide flexibility and room for everyone in the household.