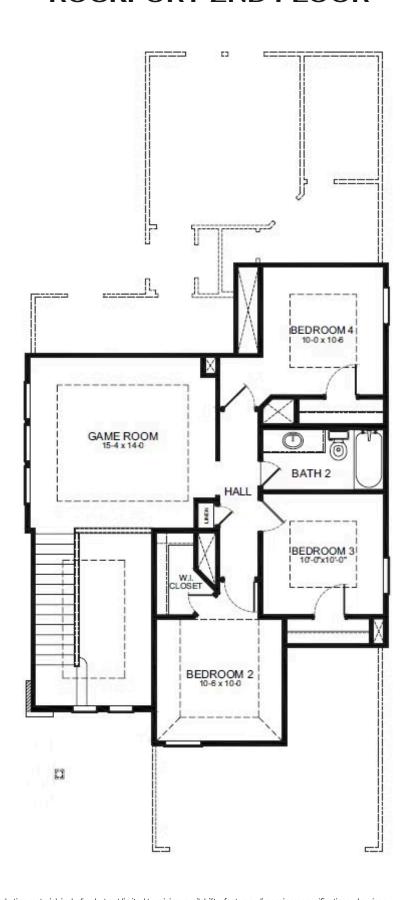

#### **HOME FEATURES**

- 2,049 Sq. Ft.
- 4 Bedrooms
- 2 Full Baths
- 1 Half Bath
- 2 Stories
- 2 Garages

Discover the Rockport floor plan, designed to cater to everyone's needs. As you enter through the foyer, you'll be greeted by the spacious and open living area, perfect for gathering and relaxation. The kitchen offers ample counter space, providing a practical and functional area for culinary endeavors. The primary bedroom, situated at the back of the house, offers a private retreat. It includes a generous private bathroom with a huge walk-in closet, ensuring comfort and convenience. Upstairs, a game room awaits, offering additional space for leisure and entertainment. Three additional bedrooms provide flexibility and room for everyone in the household.

## **ROCKPORT 2ND FLOOR**