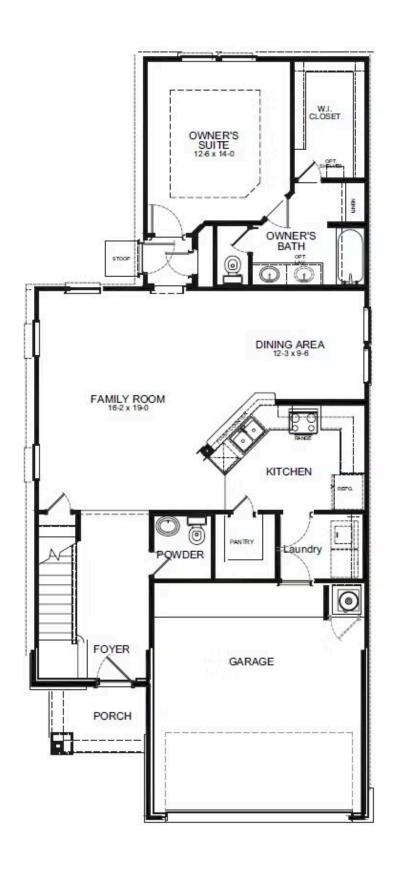

#### **HOME FEATURES**

- 2,049 Sq. Ft.
- 4 Bedrooms
- 2 Full Baths
- 1 Half Bath
- 2 Stories
- 2 Garages

Discover the Rockport floor plan, designed to cater to everyone's needs. As you enter through the foyer, you'll be greeted by the spacious and open living area, perfect for gathering and relaxation. The kitchen offers ample counter space, providing a practical and functional area for culinary endeavors. The primary bedroom, situated at the back of the house, offers a private retreat. It includes a generous private bathroom with a huge walk-in closet, ensuring comfort and convenience. Upstairs, a game room awaits, offering additional space for leisure and entertainment. Three additional bedrooms provide flexibility and room for everyone in the household.

## **ROCKPORT 1ST FLOOR**