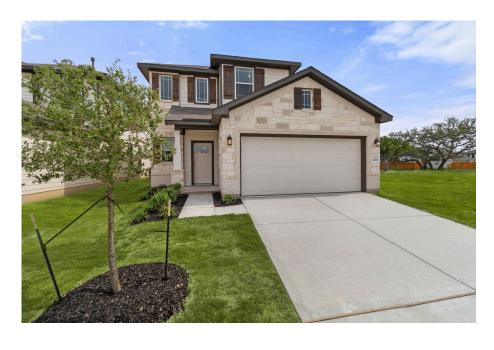

# Available Jul 2025

**TIMBER CREEK** 210.318.4480

14939 Fischer Garden

SAN ANTONIO, TX 78253

Priced At

\$356,990

FirstAmericaHomes.com

#FAHBuiltDifferent

#### **HOME FEATURES**

- 2,049 Sq. Ft.
- 4 Bedrooms
- 2 Full Baths
- 1 Half Bath
- 2 Stories
- 2 Garages

Discover the Rockport floor plan, designed to cater to everyone's needs. As you enter through the foyer, you'll be greeted by the spacious and open living area, perfect for gathering and relaxation. The kitchen offers ample counter space, providing a practical and functional area for culinary endeavors. The primary bedroom, situated at the back of the house, offers a private retreat. It includes a generous private bathroom with a huge walk-in closet, ensuring comfort and convenience. Upstairs, a game room awaits, offering additional space for leisure and entertainment. Three additional bedrooms provide flexibility and room for everyone in the household.