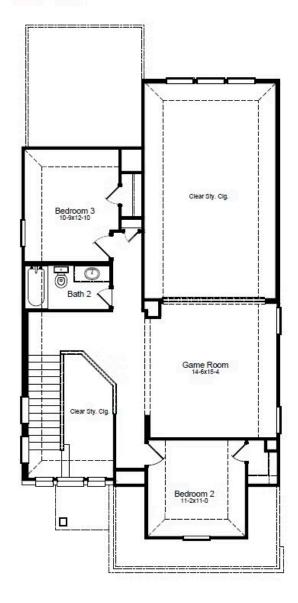

#### **BIRCH FLOORPLAN**

#### 1st Floor

2nd Floor

All information contained in this marketing material, including but not limited to pricing, availability, features, dimensions, specifications, drawings, maps, photographs, renderings, and other content, is provided for general informational purposes only and is subject to change without notice. While reasonable efforts have been made to ensure accuracy, First America Homes makes no warranties or representations, express or implied, as to the completeness, accuracy, or reliability of the information presented. First America Homes reserves the right, in its sole discretion and without prior notice, to modify, revise, or withdraw any information, plans, designs, pricing, or availability at any time. This material does not constitute a contract, offer, or promise and should not be relied upon as such. All sales are subject to the terms and conditions of the applicable purchase agreement. Void where prohibited by law.

The Birch is a thoughtfully designed three-bedroom, two-and-a-half-bathroom home with soaring ceilings that create an open and airy feel throughout the main living spaces. The spacious owner's retreat provides a private escape, with the option to upgrade to a luxury bath for added relaxation. Upstairs, a versatile gameroom creates the ideal space for entertainment, work or play. Extend your living space outdoors with the optional covered patio and enjoy the outdoors year-round. Designed for modern living, the Birch is a home that fits your lifestyle.