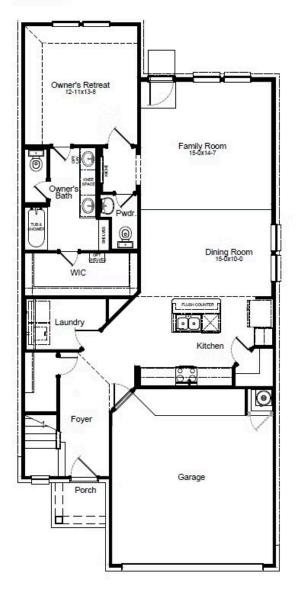

#### **BIRCH FLOORPLAN**

#### 1st Floor

2nd Floor

All information contained in this marketing material, including but not limited to pricing, availability, features, dimensions, specifications, drawings, maps, photographs, renderings, and other content, is provided for general informational purposes only and is subject to change without notice. While reasonable efforts have been made to ensure accuracy, First America Homes makes no warranties or representations, express or implied, as to the completeness, accuracy, or reliability of the information presented. First America Homes reserves the right, in its sole discretion and without prior notice, to modify, revise, or withdraw any information, plans, designs, pricing, or availability at any time. This material does not constitute a contract, offer, or promise and should not be relied upon as such. All sales are subject to the terms and conditions of the applicable purchase agreement. Void where prohibited by law.

The Birch is a thoughtfully designed three-bedroom, two-and-a-half-bathroom home with soaring ceilings that create an open and airy feel throughout the main living spaces. The spacious owner's retreat provides a private escape, with the option to upgrade to a luxury bath for added relaxation. Upstairs, a versatile gameroom creates the ideal space for entertainment, work or play. Extend your living space outdoors with the optional covered patio and enjoy the outdoors year-round. Designed for modern living, the Birch is a home that fits your lifestyle.