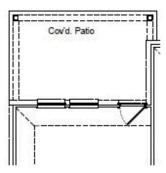

0.318.4480

Hawthorne

WILLOW POINT, SAN ANTONIO, TX

Home Starting At

<u>\$281,990</u>

FirstAmericaHomes.com

#FAHBuiltDifferent

@firstamericahomes









## **HOME FEATURES**

- 1,556 Sq. Ft.
- 4 Beds
- 2 Baths
- 1 Stories
- 2 Garages

The Hawthorne is a beautifully designed four-bedroom, two-bathroom home that has something for everyone. The owner's suite features a large walk-in closet and an option to upgrade to a luxury bath and shower for ultimate relaxation. Need a home office? The fourth bedroom can easily be converted into a dedicated workspace. Plus, with two covered patio options, you can customize your outdoor living space to fit your lifestyle. The Hawthorne blends comfort, convenience and flexibility to meet your needs.

## Plan 1556



## **Options**



Covered Patio



Expanded Covered Patio



Luxury Bath Option