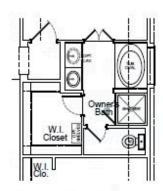

## **HOME FEATURES**

- 1,556 Sq. Ft.
- 4 Beds
- 2 Baths
- 1 Stories
- 2 Garages

The Hawthorne is a beautifully designed four-bedroom, two-bathroom home that has something for everyone. The owner's suite features a large walk-in closet and an option to upgrade to a luxury bath and shower for ultimate relaxation. Need a home office? The fourth bedroom can easily be converted into a dedicated workspace. Plus, with two covered patio options, you can customize your outdoor living space to fit your lifestyle. The Hawthorne blends comfort, convenience and flexibility to meet your needs.