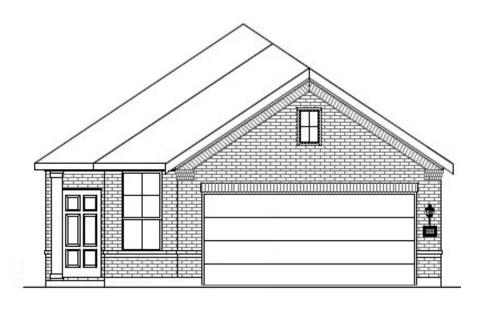

Available Floorplan

823 LAUREL RUN SAN ANTONIO, TX 78219 210.318.4480

Hawthorne

WILLOW POINT, SAN ANTONIO, TX

Home Starting At

<u>\$281,990</u>

FirstAmericaHomes.com

#FAHBuiltDifferent

## **HOME FEATURES**

- 1,556 Sq. Ft.
- 4 Beds
- 2 Baths
- 1 Stories
- 2 Garages

The Hawthorne is a beautifully designed four-bedroom, two-bathroom home that has something for everyone. The owner's suite features a large walk-in closet and an option to upgrade to a luxury bath and shower for ultimate relaxation. Need a home office? The fourth bedroom can easily be converted into a dedicated workspace. Plus, with two covered patio options, you can customize your outdoor living space to fit your lifestyle. The Hawthorne blends comfort, convenience and flexibility to meet your needs.