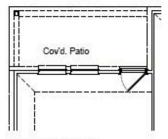

ONIO, TX 78219 210.318.4480

Hawthorne

WILLOW POINT, SAN ANTONIO, TX

Home Starting At

<u>\$281,990</u>

FirstAmericaHomes.com

#FAHBuiltDifferent

@firstamericahomes









## **HOME FEATURES**

- 1,556 Sq. Ft.
- 4 Beds
- 2 Baths
- 1 Stories
- 2 Garages

The Hawthorne is a beautifully designed four-bedroom, two-bathroom home that has something for everyone. The owner's suite features a large walk-in closet and an option to upgrade to a luxury bath and shower for ultimate relaxation. Need a home office? The fourth bedroom can easily be converted into a dedicated workspace. Plus, with two covered patio options, you can customize your outdoor living space to fit your lifestyle. The Hawthorne blends comfort, convenience and flexibility to meet your needs.

## Plan 1556



## **Options**



Covered Patio



Expanded Covered Patio



Luxury Bath Option