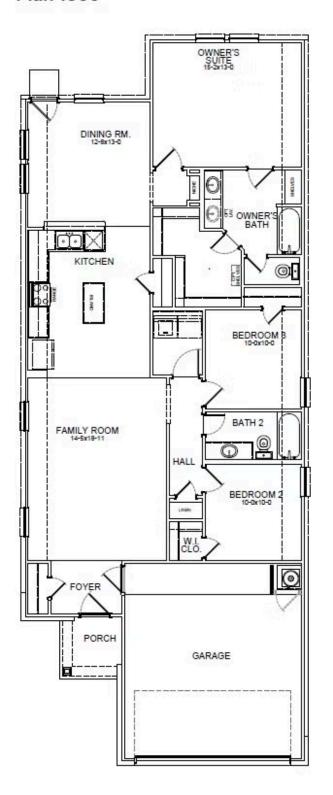

### JUNIPER FLOOR PLAN

#### Plan 1559

#### **HOME FEATURES**

- 1,559 Sq. Ft.
- 3 Beds
- 2 Baths
- 1 Stories
- 2 Garages

The Juniper offers a perfect balance of style and functionality with three bedrooms and two bathrooms in an open, inviting layout. The island kitchen seamlessly connects to the family and dining rooms, perfect for everyday living and entertaining. The owner's suite is a true retreat, featuring a spacious walk-in closet and the option to upgrade to a luxury bath and shower. Step outside and personalize your outdoor space with two covered patio options, perfect for relaxing or entertaining. The Juniper is designed for comfort, convenience and modern living.