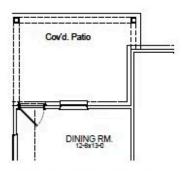

990

FirstAmericaHomes.com

#FAHBuiltDifferent

@firstamericahomes









#### **HOME FEATURES**

- 1,559 Sq. Ft.
- 3 Beds
- 2 Baths
- 1 Stories
- 2 Garages

The Juniper offers a perfect balance of style and functionality with three bedrooms and two bathrooms in an open, inviting layout. The island kitchen seamlessly connects to the family and dining rooms, perfect for everyday living and entertaining. The owner's suite is a true retreat, featuring a spacious walk-in closet and the option to upgrade to a luxury bath and shower. Step outside and personalize your outdoor space with two covered patio options, perfect for relaxing or entertaining. The Juniper is designed for comfort, convenience and modern living.



### JUNIPER FLOOR PLAN

#### Plan 1559



## **Options**



Covered Patio



Expanded Covered Patio



Luxury Bath Option