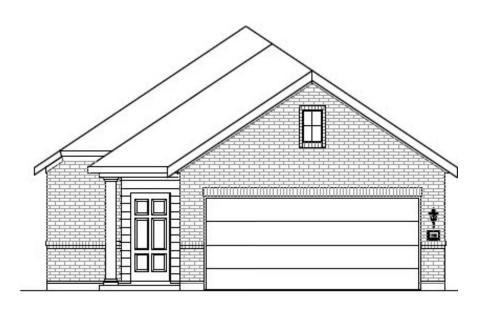

# Available Floorplan

823 LAUREL RUN SAN ANTONIO, TX 78219 210.318.4480

Juniper

WILLOW POINT, SAN ANTONIO, TX

Home Starting At

\$286,990

FirstAmericaHomes.com

#FAHBuiltDifferent

#### **HOME FEATURES**

- 1,559 Sq. Ft.
- 3 Beds
- 2 Baths
- 1 Stories
- 2 Garages

The Juniper offers a perfect balance of style and functionality with three bedrooms and two bathrooms in an open, inviting layout. The island kitchen seamlessly connects to the family and dining rooms, perfect for everyday living and entertaining. The owner's suite is a true retreat, featuring a spacious walk-in closet and the option to upgrade to a luxury bath and shower. Step outside and personalize your outdoor space with two covered patio options, perfect for relaxing or entertaining. The Juniper is designed for comfort, convenience and modern living.