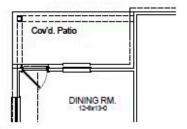

arting At

\$286,990

FirstAmericaHomes.com

#FAHBuiltDifferent

@firstamericahomes









#### **HOME FEATURES**

- 1,559 Sq. Ft.
- 3 Beds
- 2 Baths
- 1 Stories
- 2 Garages

The Juniper offers a perfect balance of style and functionality with three bedrooms and two bathrooms in an open, inviting layout. The island kitchen seamlessly connects to the family and dining rooms, perfect for everyday living and entertaining. The owner's suite is a true retreat, featuring a spacious walk-in closet and the option to upgrade to a luxury bath and shower. Step outside and personalize your outdoor space with two covered patio options, perfect for relaxing or entertaining. The Juniper is designed for comfort, convenience and modern living.



### JUNIPER FLOOR PLAN

#### Plan 1559



## **Options**



Covered Patio



Expanded Covered Patio



Luxury Bath Option