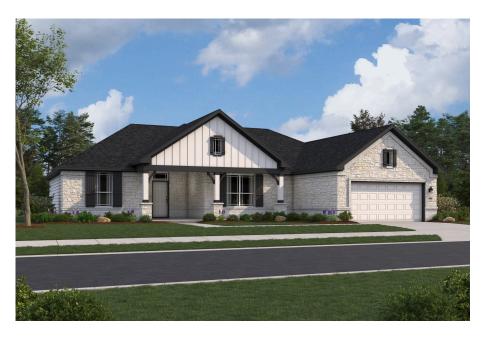

## Available Oct 2025

SOUTHFORK RANCH 346.591.0829

1351 Westfork Drive

**SEALY, TX 77474** 

Priced At

\$568,846

FirstAmericaHomes.com

#FAHBuiltDifferent

## **HOME FEATURES**

- 2,440 Sq. Ft.
- 4 Bedrooms
- 2 Full Baths
- 1 Half Bath
- 1 Stories
- 2 Garages

Welcome to the Arlington, a stunning four-bedroom, two and a half bathroom home with a study or a fifth bedroom and a third bathroom option. It features a spacious, open-concept layout and an expansive family room connected to a gourmet kitchen and a bright breakfast area. The luxurious owner's retreat is a private oasis with a spa-inspired bath with a pedestal tub and an extended walk-in closet. Enjoy outdoor living with the extended covered patio and a three-car garage to suit your needs. Experience comfort, elegance, and versatility in every corner of this home.