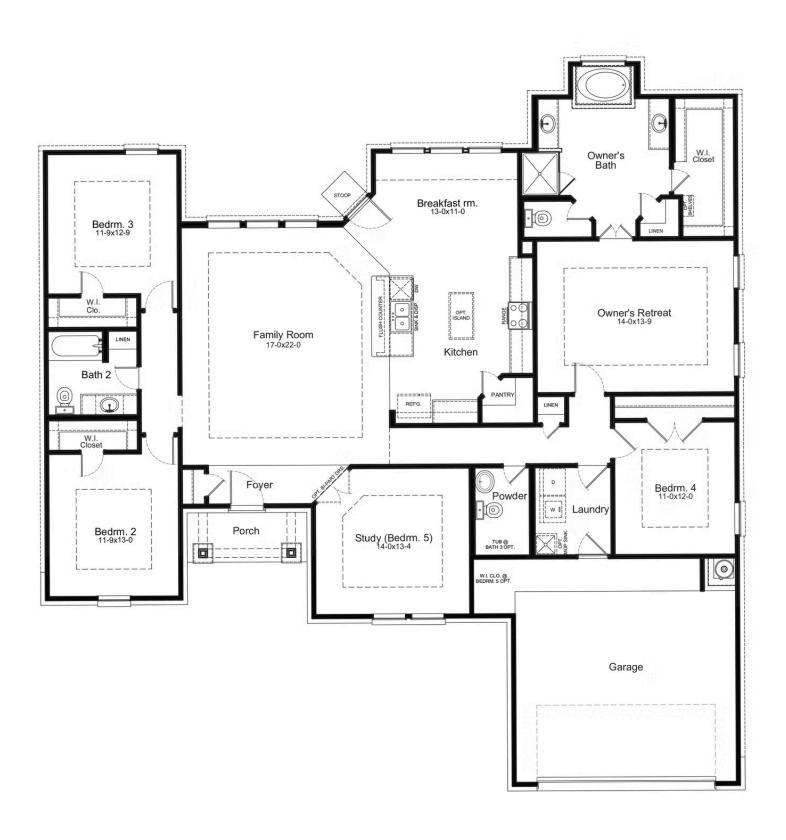

## PI AN

Arlington

## **HOME FEATURES**

- 2,440 Sq. Ft.
- 4 Bedrooms
- 2 Full Baths
- 1 Half Bath
- 1 Stories
- 2 Garages

Welcome to the Arlington, a stunning four-bedroom, two and a half bathroom home with a study or a fifth bedroom and a third bathroom option. It features a spacious, open-concept layout and an expansive family room connected to a gourmet kitchen and a bright breakfast area. The luxurious owner's retreat is a private oasis with a spa-inspired bath with a pedestal tub and an extended walk-in closet. Enjoy outdoor living with the extended covered patio and a three-car garage to suit your needs. Experience comfort, elegance, and versatility in every corner of this home.

## **ARLINGTON 1ST FLOOR**