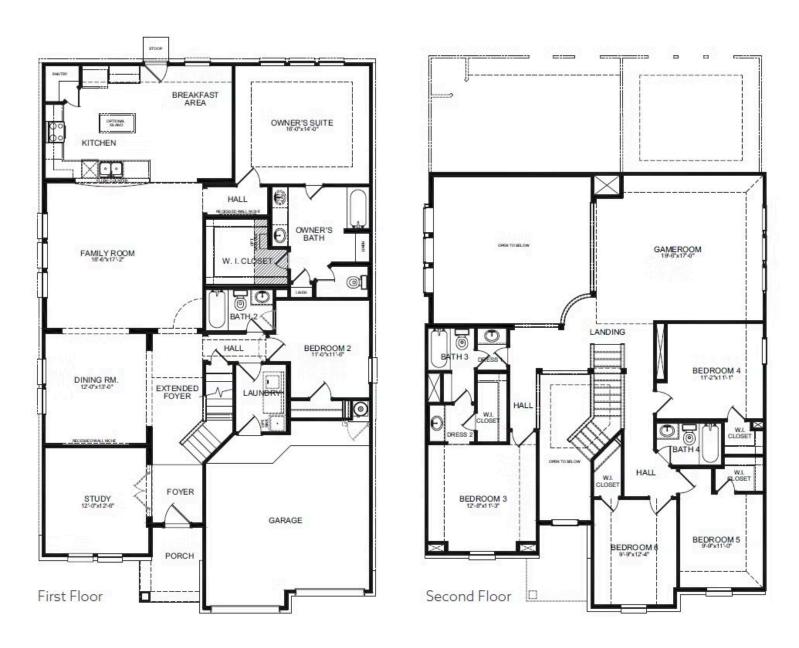

## **HOME FEATURES**

- 3,392 Sq. Ft.
- 6 Beds
- 4 Baths
- 2 Stories
- 3 Garages

The Grant is one of our most spacious floorplans, featuring six bedrooms, four bathrooms, a study, gameroom and an optional media room. The open-concept layout includes a large kitchen with optional island, formal dining room and family room with an optional fireplace. The owner's suite offers a huge walk-in closet and enhanced bathroom option. A second bedroom downstairs is perfect for guests. Upstairs, you'll find four more bedrooms and plenty of room to relax or play. Enjoy the outdoors with a double covered patio option with an outdoor fireplace. Choose a two-and-a-half or three-car garage for added space and convenience. The Grant has room for everything - designed for the way you live.

## **GRANT FLOORPLAN**