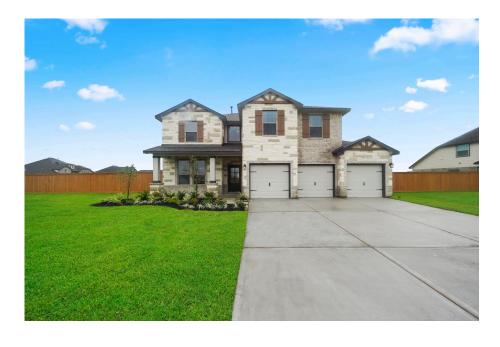

Grant

SOUTHFORK RANCH, SEALY, TX

## Available Floorplan

1067 SOUTHFORK RANCH DRIVE, SEALY, TEXAS SEALY, TX 77474

346.591.0829

Home Starting At

504,990

FirstAmericaHomes.com

#FAHBuiltDifferent

@firstamericahomes

## **HOME FEATURES**

- 3,392 Sq. Ft.
- 6 Beds
- 4 Baths
- 2 Stories
- 3 Garages

The Grant is one of our most spacious floorplans, featuring six bedrooms, four bathrooms, a study, gameroom and an optional media room. The open-concept layout includes a large kitchen with optional island, formal dining room and family room with an optional fireplace. The owner's suite offers a huge walk-in closet and enhanced bathroom option. A second bedroom downstairs is perfect for guests. Upstairs, you'll find four more bedrooms and plenty of room to relax or play. Enjoy the outdoors with a double covered patio option with an outdoor fireplace. Choose a two-and-a-half or three-car garage for added space and convenience. The Grant has room for everything - designed for the way you live.