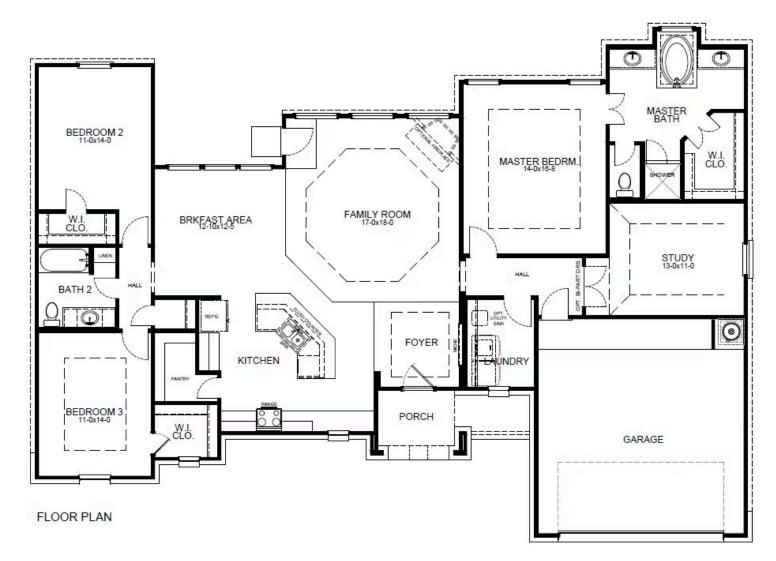

#### **PI AN** Madison

# HOME FEATURES

- 2,121 Sq. Ft.
- 3 Bedrooms
- 2 Full Baths
- 1 Stories
- 2 Garages

This stunning single-story, three-bedroom, two-bath home with a study is designed for comfort and style. Enjoy an open-concept family room and island kitchen with a walk-in pantry, breakfast area and plenty of natural light. Elegant architectural details, such as tray ceilings, add a touch of sophistication throughout the home. Enhance your living experience with optional upgrades, including a large, covered patio with an optional fireplace where you can relax, entertain and enjoy the outdoors. Choose a fourth bedroom option in lieu of a study or add an optional powder room. With all these options, you'll love how you can personalize this home to make it your own.

## MADISON FLOORPLAN

Plan 2121