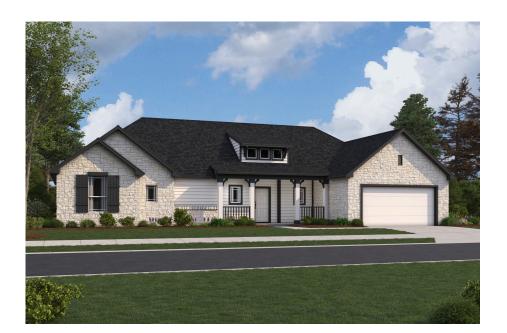

### **1508 Southfork Ranch** Drive

**SEALY, TX 77474** 

FirstAmericaHomes.com

#BuiltDifferent

**New Home** 

SOUTHFORK RANCH

346.591.0829

Priced At

# HOME FEATURES

- 2,121 Sq. Ft.
- 3 Bedrooms
- 2 Full Baths
- 1 Stories
- 2 Garages

This stunning single-story, three-bedroom, two-bath home with a study is designed for comfort and style. Enjoy an open-concept family room and island kitchen with a walk-in pantry, breakfast area and plenty of natural light. Elegant architectural details, such as tray ceilings, add a touch of sophistication throughout the home. Enhance your living experience with optional upgrades, including a large, covered patio with an optional fireplace where you can relax, entertain and enjoy the outdoors. Choose a fourth bedroom option in lieu of a study or add an optional powder room. With all these options, you'll love how you can personalize this home to make it your own.

\$494,960

@firstamericahomes