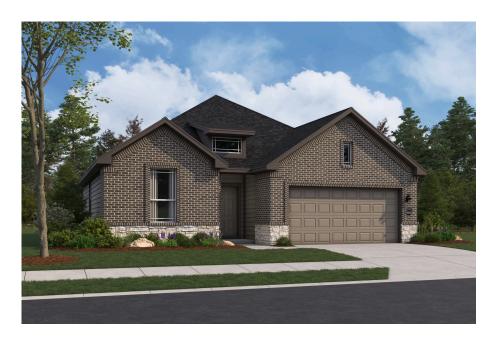

## Available Floorplan

15949 CY YOUNG COURT SPLENDORA, TX 77372 346.591.0829

Golden

SPLENDORA FIELDS, SPLENDORA, TX

Home Starting At

\$274,990

FirstAmericaHomes.com

#FAHBuiltDifferent

## **HOME FEATURES**

- 1,595 Sq. Ft.
- 4 Beds
- 2 Baths
- 1 Stories
- 2.5 Garages

Introducing the Golden floorplan, a spacious layout featuring 4 bedrooms and 2 bathrooms. A thoughtfully designed owner's retreat offers our signature tray ceiling details, adding a touch of elegance to the space. Add a luxury bath or oversized shower option to create a spa-like experience every day. Additionally, choose between two covered patio options to create an outdoor oasis where you can enjoy the fresh air and entertain guests. With its thoughtful design, the Golden floorplan ensures a comfortable and stylish living experience.