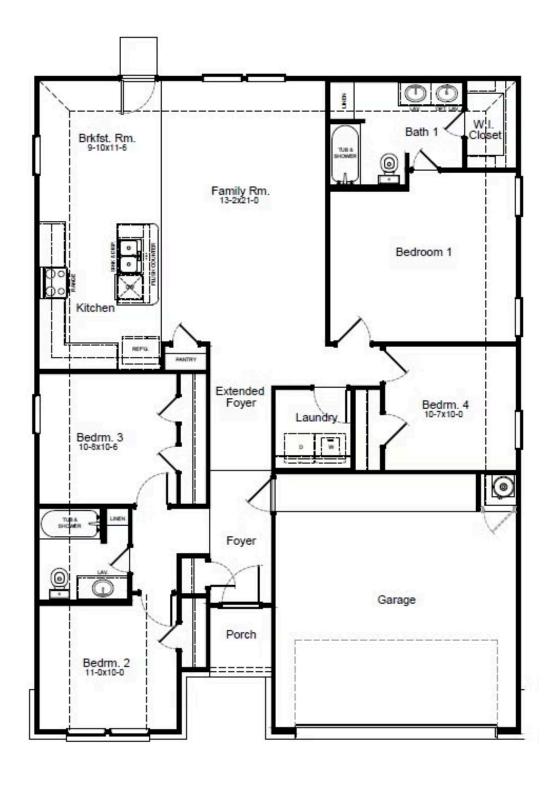

## **HOME FEATURES**

- 1,595 Sq. Ft.
- 4 Beds
- 2 Baths
- 1 Stories
- 2.5 Garages

Introducing the Golden floorplan, a spacious layout featuring 4 bedrooms and 2 bathrooms. A thoughtfully designed owner's retreat offers our signature tray ceiling details, adding a touch of elegance to the space. Add a luxury bath or oversized shower option to create a spa-like experience every day. Additionally, choose between two covered patio options to create an outdoor oasis where you can enjoy the fresh air and entertain guests. With its thoughtful design, the Golden floorplan ensures a comfortable and stylish living experience.

## **GOLDEN FLOORPLAN**

## Plan 1595