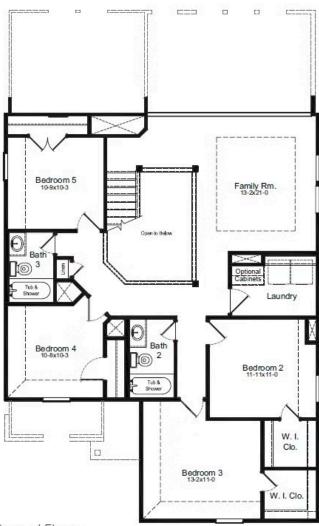

## **HOME FEATURES**

- 2,656 Sq. Ft.
- 5 Beds
- 3.5 Baths
- 2 Stories
- 2.5 Garages

The Hamilton is a gorgeous floorplan boasting five bedrooms and three-and-a-half bathrooms with a study and a sixth bedroom option. As you step inside, you'll be greeted by a grand foyer, followed by the study and a convenient powder bath. The spacious living area offers plenty of room for relaxation and entertainment. The well-appointed kitchen and adjacent breakfast area provide a perfect space for preparing meals and enjoying quality time with loved ones. The owner's suite, thoughtfully located at the back of the house, offers a tranquil retreat. It features a large owner's bath with two options to upgrade and indulge in comfort and luxury. Upstairs, you'll discover a gameroom and four bedrooms with large closets. Opt for a covered patio option and a three-car garage to meet all your family's needs.

## **HAMILTON FLOORPLAN**

First Floor