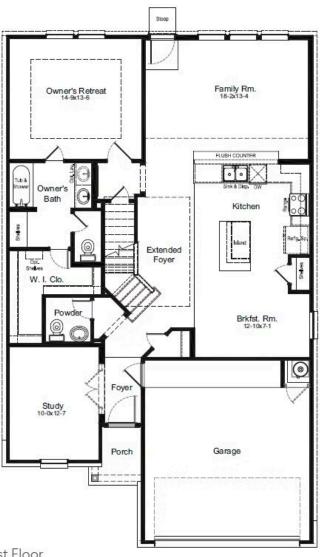

## **HOME FEATURES**

- 2,656 Sq. Ft.
- 5 Beds
- 3.5 Baths
- 2 Stories
- 2.5 Garages

The Hamilton is a gorgeous floorplan boasting five bedrooms and three-and-a-half bathrooms with a study and a sixth bedroom option. As you step inside, you'll be greeted by a grand foyer, followed by the study and a convenient powder bath. The spacious living area offers plenty of room for relaxation and entertainment. The well-appointed kitchen and adjacent breakfast area provide a perfect space for preparing meals and enjoying quality time with loved ones. The owner's suite, thoughtfully located at the back of the house, offers a tranquil retreat. It features a large owner's bath with two options to upgrade and indulge in comfort and luxury. Upstairs, you'll discover a gameroom and four bedrooms with large closets. Opt for a covered patio option and a three-car garage to meet all your family's needs.

## **HAMILTON FLOORPLAN**

First Floor