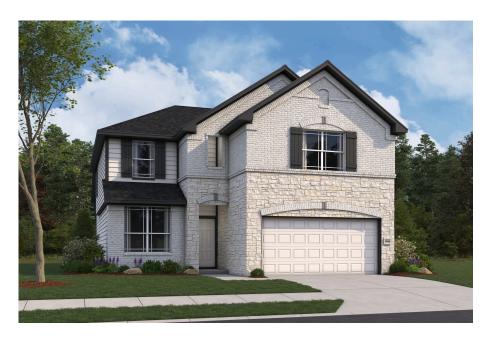

Hamilton

SPLENDORA FIELDS, SPLENDORA, TX

## Available Floorplan

15949 CY YOUNG COURT SPLENDORA, TX 77372 346.591.0829

Home Starting At

\$326,990

FirstAmericaHomes.com

#FAHBuiltDifferent

@firstamericahomes

## **HOME FEATURES**

- 2,656 Sq. Ft.
- 5 Beds
- 3.5 Baths
- 2 Stories
- 2.5 Garages

The Hamilton is a gorgeous floorplan boasting five bedrooms and three-and-a-half bathrooms with a study and a sixth bedroom option. As you step inside, you'll be greeted by a grand foyer, followed by the study and a convenient powder bath. The spacious living area offers plenty of room for relaxation and entertainment. The well-appointed kitchen and adjacent breakfast area provide a perfect space for preparing meals and enjoying quality time with loved ones. The owner's suite, thoughtfully located at the back of the house, offers a tranquil retreat. It features a large owner's bath with two options to upgrade and indulge in comfort and luxury. Upstairs, you'll discover a gameroom and four bedrooms with large closets. Opt for a covered patio option and a three-car garage to meet all your family's needs.