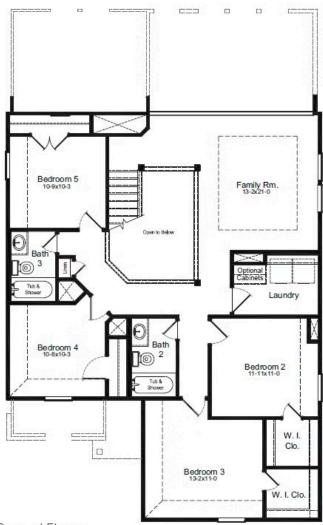

#### **HOME FEATURES**

- 2,652 Sq. Ft.
- 5 Bedrooms
- 3 Full Baths
- 1 Half Bath
- 2 Stories
- 2 Garages

The Hamilton is a gorgeous floorplan boasting five bedrooms and three-and-a-half bathrooms with a study and a sixth bedroom option. As you step inside, you'll be greeted by a grand foyer, followed by the study and a convenient powder bath. The spacious living area offers plenty of room for relaxation and entertainment. The well-appointed kitchen and adjacent breakfast area provide a perfect space for preparing meals and enjoying quality time with loved ones. The owner's suite, thoughtfully located at the back of the house, offers a tranquil retreat. It features a large owner's bath with two options to upgrade and indulge in comfort and luxury. Upstairs, you'll discover a gameroom and four bedrooms with large closets. Opt for a covered patio option and a three-car garage to meet all your family's needs.

### **HAMILTON FLOORPLAN**

First Floor