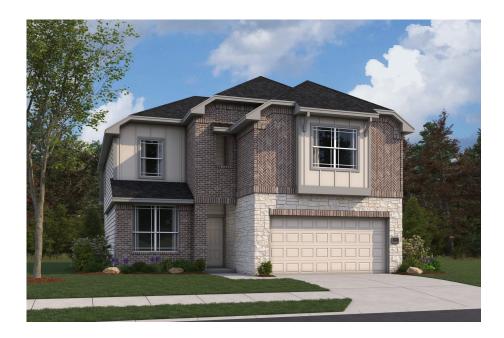

## 15315 Willie Mays Court

SPLENDORA, TX 77372

Priced At

\$374,990

FirstAmericaHomes.com

#BuiltDifferent

@firstamericahomes

#### **PLAN**

Hamilton

#### **HOME FEATURES**

- 2,652 Sq. Ft.
- 5 Bedrooms
- 3 Full Baths
- 1 Half Bath
- 2 Stories
- 2 Garages

The Hamilton is a gorgeous floorplan boasting five bedrooms and three-and-a-half bathrooms with a study and a sixth bedroom option. As you step inside, you'll be greeted by a grand foyer, followed by the study and a convenient powder bath. The spacious living area offers plenty of room for relaxation and entertainment. The well-appointed kitchen and adjacent breakfast area provide a perfect space for preparing meals and enjoying quality time with loved ones. The owner's suite, thoughtfully located at the back of the house, offers a tranquil retreat. It features a large owner's bath with two options to upgrade and indulge in comfort and luxury. Upstairs, you'll discover a gameroom and four bedrooms with large closets. Opt for a covered patio option and a three-car garage to meet all your family's needs.