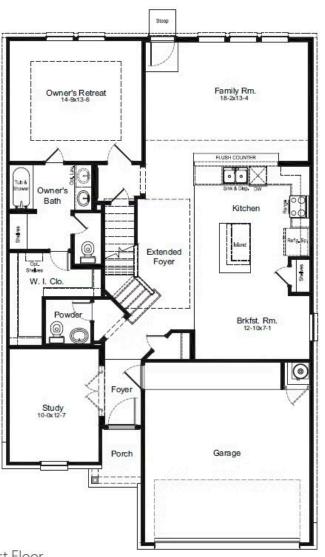

#### **HOME FEATURES**

- 2,652 Sq. Ft.
- 5 Bedrooms
- 3 Full Baths
- 1 Half Bath
- 2 Stories
- 2 Garages

The Hamilton is a gorgeous floorplan boasting five bedrooms and three-and-a-half bathrooms with a study and a sixth bedroom option. As you step inside, you'll be greeted by a grand foyer, followed by the study and a convenient powder bath. The spacious living area offers plenty of room for relaxation and entertainment. The well-appointed kitchen and adjacent breakfast area provide a perfect space for preparing meals and enjoying quality time with loved ones. The owner's suite, thoughtfully located at the back of the house, offers a tranquil retreat. It features a large owner's bath with two options to upgrade and indulge in comfort and luxury. Upstairs, you'll discover a gameroom and four bedrooms with large closets. Opt for a covered patio option and a three-car garage to meet all your family's needs.

### **HAMILTON FLOORPLAN**

First Floor