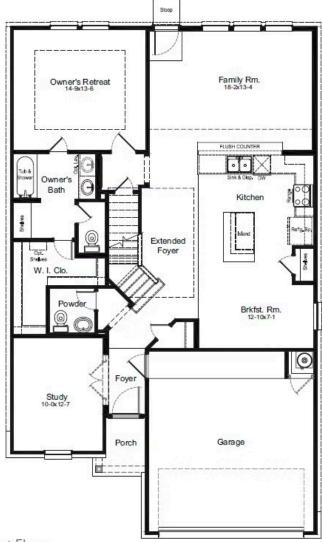

#### HOME FEATURES

- 2,656 Sq. Ft.
- 5 Bedrooms
- 3 Full Baths
- 1 Half Bath
- 2 Stories
- 2 Garages

The Hamilton is a gorgeous floorplan boasting five bedrooms and three-and-a-half bathrooms with a study and a sixth bedroom option. As you step inside, you'll be greeted by a grand foyer, followed by the study and a convenient powder bath. The spacious living area offers plenty of room for relaxation and entertainment. The well-appointed kitchen and adjacent breakfast area provide a perfect space for preparing meals and enjoying quality time with loved ones. The owner's suite, thoughtfully located at the back of the house, offers a tranquil retreat. It features a large owner's bath with two options to upgrade and indulge in comfort and luxury. Upstairs, you'll discover a gameroom and four bedrooms with large closets. Opt for a covered patio option and a three-car garage to meet all your family's needs.

## HAMILTON FLOORPLAN

First Floor