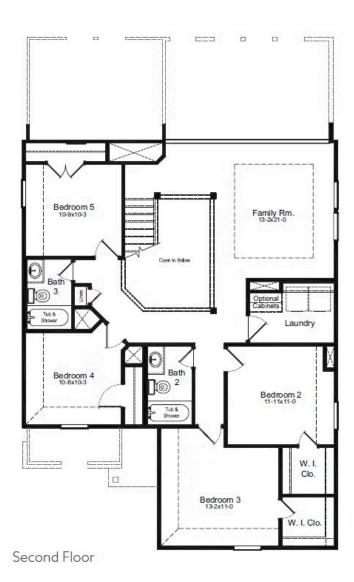

#### HOME FEATURES

- 2,656 Sq. Ft.
- 5 Bedrooms
- 3 Full Baths
- 1 Half Bath
- 2 Stories
- 2 Garages

The Hamilton is a gorgeous floorplan boasting five bedrooms and three-and-a-half bathrooms with a study and a sixth bedroom option. As you step inside, you'll be greeted by a grand foyer, followed by the study and a convenient powder bath. The spacious living area offers plenty of room for relaxation and entertainment. The well-appointed kitchen and adjacent breakfast area provide a perfect space for preparing meals and enjoying quality time with loved ones. The owner's suite, thoughtfully located at the back of the house, offers a tranquil retreat. It features a large owner's bath with two options to upgrade and indulge in comfort and luxury. Upstairs, you'll discover a gameroom and four bedrooms with large closets. Opt for a covered patio option and a three-car garage to meet all your family's needs.

## HAMILTON FLOORPLAN

First Floor