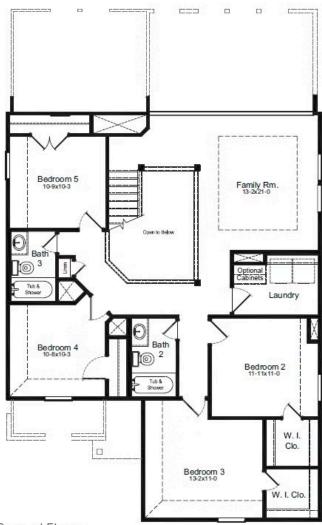

## **HOME FEATURES**

- 2,656 Sq. Ft.
- 5 Bedrooms
- 3 Full Baths
- 1 Half Bath
- 2 Stories
- 2 Garages

The Hamilton is a gorgeous floorplan boasting five bedrooms and three-and-a-half bathrooms with a study and a sixth bedroom option. As you step inside, you'll be greeted by a grand foyer, followed by the study and a convenient powder bath. The spacious living area offers plenty of room for relaxation and entertainment. The well-appointed kitchen and adjacent breakfast area provide a perfect space for preparing meals and enjoying quality time with loved ones. The owner's suite, thoughtfully located at the back of the house, offers a tranquil retreat. It features a large owner's bath with two options to upgrade and indulge in comfort and luxury. Upstairs, you'll discover a gameroom and four bedrooms with large closets. Opt for a covered patio option and a three-car garage to meet all your family's needs.

## **HAMILTON FLOORPLAN**

First Floor