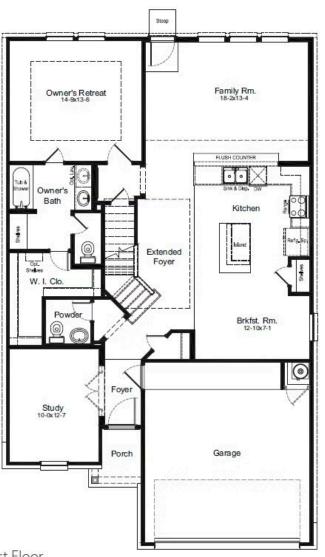

## **HOME FEATURES**

- 2,656 Sq. Ft.
- 5 Bedrooms
- 3 Full Baths
- 1 Half Bath
- 2 Stories
- 2 Garages

The Hamilton is a gorgeous floorplan boasting five bedrooms and three-and-a-half bathrooms with a study and a sixth bedroom option. As you step inside, you'll be greeted by a grand foyer, followed by the study and a convenient powder bath. The spacious living area offers plenty of room for relaxation and entertainment. The well-appointed kitchen and adjacent breakfast area provide a perfect space for preparing meals and enjoying quality time with loved ones. The owner's suite, thoughtfully located at the back of the house, offers a tranquil retreat. It features a large owner's bath with two options to upgrade and indulge in comfort and luxury. Upstairs, you'll discover a gameroom and four bedrooms with large closets. Opt for a covered patio option and a three-car garage to meet all your family's needs.

## **HAMILTON FLOORPLAN**

First Floor