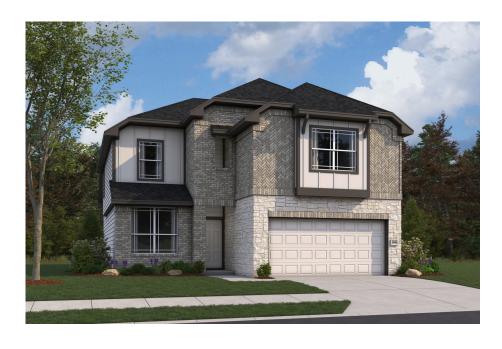

## FIRST AMERICA HOMES A SIGNORELLI

**New Home** 

SPLENDORA FIELDS 346.591.0829

26194 Cooperstown Way

SPLENDORA, TX 77372

Priced At

\$358,144

FirstAmericaHomes.com

## **HOME FEATURES**

- 2,656 Sq. Ft.
- 5 Bedrooms
- 3 Full Baths
- 1 Half Bath
- 2 Stories
- 2 Garages

The Hamilton is a gorgeous floorplan boasting five bedrooms and three-and-a-half bathrooms with a study and a sixth bedroom option. As you step inside, you'll be greeted by a grand foyer, followed by the study and a convenient powder bath. The spacious living area offers plenty of room for relaxation and entertainment. The well-appointed kitchen and adjacent breakfast area provide a perfect space for preparing meals and enjoying quality time with loved ones. The owner's suite, thoughtfully located at the back of the house, offers a tranquil retreat. It features a large owner's bath with two options to upgrade and indulge in comfort and luxury. Upstairs, you'll discover a gameroom and four bedrooms with large closets. Opt for a covered patio option and a three-car garage to meet all your family's needs.