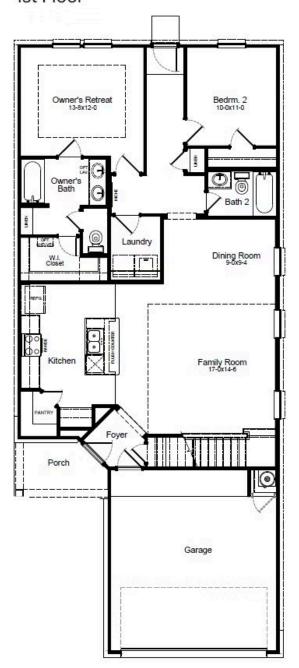

## **HOME FEATURES**

- 2,084 Sq. Ft.
- 4 Beds
- 3 Baths
- 2 Stories
- 2.5 Garages

The Matagorda is a four-bedroom, three-bath floorplan that offers 2,084 square feet. The large living area with soaring ceilings offering plenty of room for relaxation and entertaining. The owner's retreat is a private sanctuary, featuring a spacious bathroom and a generous walk-in closet. A second bedroom downstairs offers flexibility as a nursery, study or guest space, while an upstairs gameroom provides an additional space to enjoy. Make the Matagorda floorplan your own with additional options to suit your lifestyle. Choose from features like an extended covered patio where you can enjoy the outdoors, or a luxury owner's bath option. With all these options, the Matagorda floorplan allows you to create a space that fits your entire family's needs.

## MATAGORDA FLOORPLAN

## 1st Floor