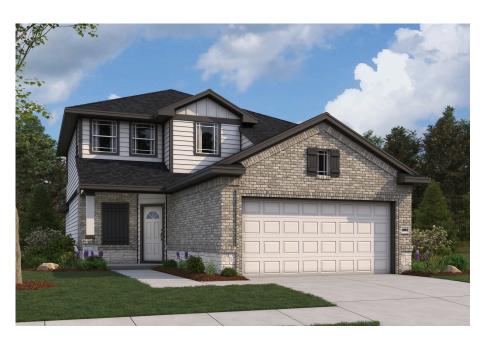

Available Floorplan

15949 CY YOUNG COURT SPLENDORA, TX 77372 346.591.0829

Matagorda

SPLENDORA FIELDS, SPLENDORA, TX

Home Starting At

\$313,990

FirstAmericaHomes.com

#FAHBuiltDifferent

## **HOME FEATURES**

- 2,084 Sq. Ft.
- 4 Beds
- 3 Baths
- 2 Stories
- 2.5 Garages

The Matagorda is a four-bedroom, three-bath floorplan that offers 2,084 square feet. The large living area with soaring ceilings offering plenty of room for relaxation and entertaining. The owner's retreat is a private sanctuary, featuring a spacious bathroom and a generous walk-in closet. A second bedroom downstairs offers flexibility as a nursery, study or guest space, while an upstairs gameroom provides an additional space to enjoy. Make the Matagorda floorplan your own with additional options to suit your lifestyle. Choose from features like an extended covered patio where you can enjoy the outdoors, or a luxury owner's bath option. With all these options, the Matagorda floorplan allows you to create a space that fits your entire family's needs.