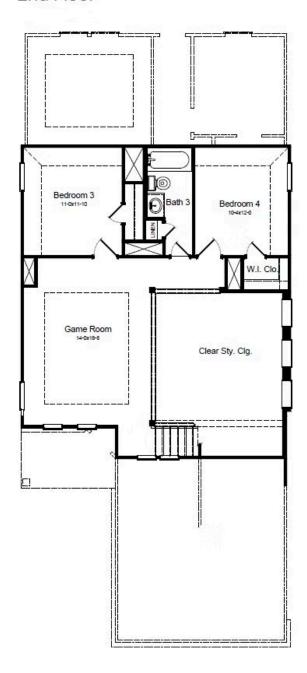

## **HOME FEATURES**

- 2,084 Sq. Ft.
- 4 Beds
- 3 Baths
- 2 Stories
- 2.5 Garages

The Matagorda is a four-bedroom, three-bath floorplan that offers 2,084 square feet. The large living area with soaring ceilings offering plenty of room for relaxation and entertaining. The owner's retreat is a private sanctuary, featuring a spacious bathroom and a generous walk-in closet. A second bedroom downstairs offers flexibility as a nursery, study or guest space, while an upstairs gameroom provides an additional space to enjoy. Make the Matagorda floorplan your own with additional options to suit your lifestyle. Choose from features like an extended covered patio where you can enjoy the outdoors, or a luxury owner's bath option. With all these options, the Matagorda floorplan allows you to create a space that fits your entire family's needs.

## MATAGORDA FLOORPLAN

## 2nd Floor