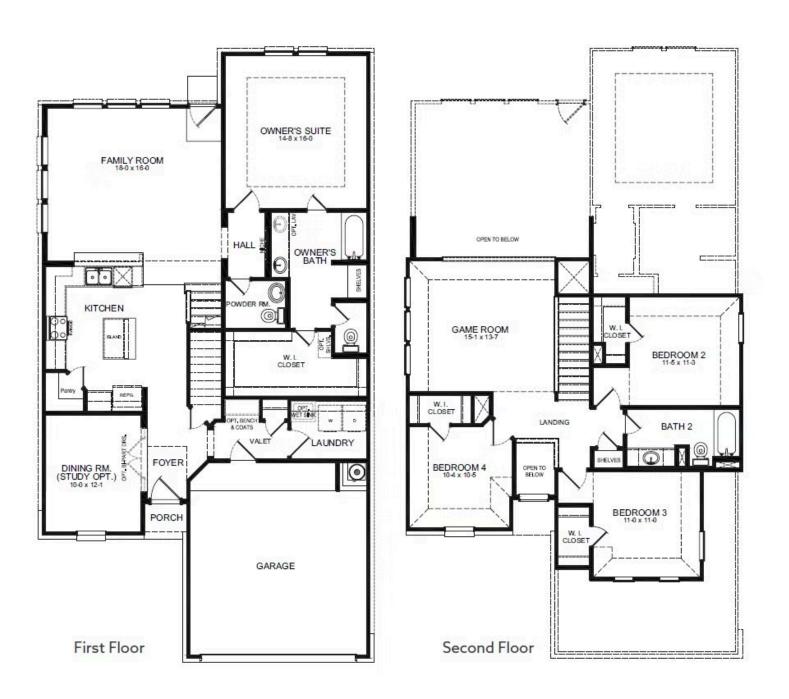

## **HOME FEATURES**

- 2,366 Sq. Ft.
- 4 Beds
- 2.5 Baths
- 2 Stories
- 2.5 Garages

The Polk floorplan is an elegant four-bedroom, two-and-a-half bath home with the option for a fifth bedroom or media room. A grand two-story foyer welcomes you, leading to a bright living room with large windows that fill the space with natural light. The open kitchen, featuring a spacious peninsula bar, is both stylish and functional - perfect for entertaining. The oversized owner's suite offers a luxurious retreat with an enormous walk-in closet for ample storage. Choose between two luxury bathroom options to create a spa-like experience. Upstairs, the gameroom provides versatile space to relax and enjoy. An optional study adds flexibility, making the Polk floorplan ideal for families seeking both comfort and functionality.

## **POLK FLOORPLAN**