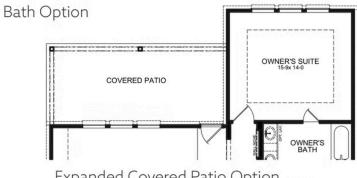

## **HOME FEATURES**

- 1,681 Sq. Ft.
- 3 Beds
- 2 Baths
- 1 Stories
- 2.5 Garages

This beautiful three-bedroom, two-bathroom home maximizes every inch of space, with an expansive family room that seamlessly connects to the kitchen and dining area. The owner's suite features a large walk-in closet and two options to upgrade the owner's bath for ultimate relaxation. The additional two bedrooms in this home are well-designed and offer privacy and comfort. Consider adding an expanded, covered patio to create your perfect outdoor escape or a three-car garage option for all your storage needs. This plan is a great blend of functionality and comfort.

## **TRUMAN OPTIONS**

Enhanced Owner's

Covered Patio Option