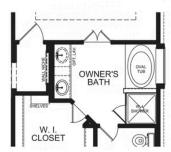

## **HOME FEATURES**

- 1,681 Sq. Ft.
- 3 Beds
- 2 Baths
- 1 Stories
- 2.5 Garages

This beautiful three-bedroom, two-bathroom home maximizes every inch of space, with an expansive family room that seamlessly connects to the kitchen and dining area. The owner's suite features a large walk-in closet and two options to upgrade the owner's bath for ultimate relaxation. The additional two bedrooms in this home are well-designed and offer privacy and comfort. Consider adding an expanded, covered patio to create your perfect outdoor escape or a three-car garage option for all your storage needs. This plan is a great blend of functionality and comfort.

## **TRUMAN OPTIONS**

Enhanced Owner's

Covered Patio Option