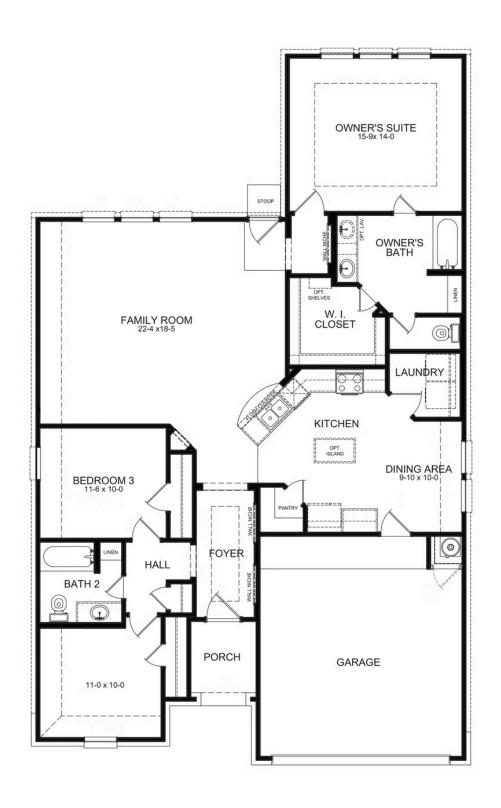

## **HOME FEATURES**

- 1,681 Sq. Ft.
- 3 Beds
- 2 Baths
- 1 Stories
- 2.5 Garages

This beautiful three-bedroom, two-bathroom home maximizes every inch of space, with an expansive family room that seamlessly connects to the kitchen and dining area. The owner's suite features a large walk-in closet and two options to upgrade the owner's bath for ultimate relaxation. The additional two bedrooms in this home are well-designed and offer privacy and comfort. Consider adding an expanded, covered patio to create your perfect outdoor escape or a three-car garage option for all your storage needs. This plan is a great blend of functionality and comfort.

## **TURMAN 1ST FLOOR**