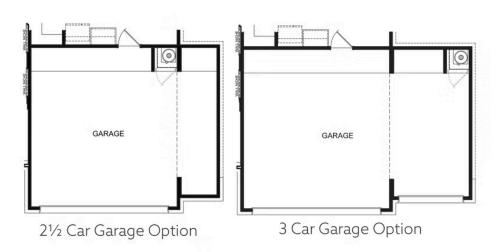

## **HOME FEATURES**

- 1,681 Sq. Ft.
- 3 Beds
- 2 Baths
- 1 Stories
- 2.5 Garages

This beautiful three-bedroom, two-bathroom home maximizes every inch of space, with an expansive family room that seamlessly connects to the kitchen and dining area. The owner's suite features a large walk-in closet and two options to upgrade the owner's bath for ultimate relaxation. The additional two bedrooms in this home are well-designed and offer privacy and comfort. Consider adding an expanded, covered patio to create your perfect outdoor escape or a three-car garage option for all your storage needs. This plan is a great blend of functionality and comfort.

## **TRUMAN OPTIONS**

Enhanced Owner's

Covered Patio Option