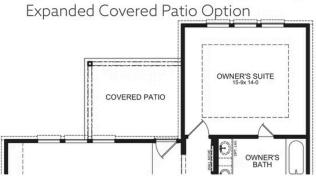

## **HOME FEATURES**

- 1,681 Sq. Ft.
- 3 Beds
- 2 Baths
- 1 Stories
- 2.5 Garages

This beautiful three-bedroom, two-bathroom home maximizes every inch of space, with an expansive family room that seamlessly connects to the kitchen and dining area. The owner's suite features a large walk-in closet and two options to upgrade the owner's bath for ultimate relaxation. The additional two bedrooms in this home are well-designed and offer privacy and comfort. Consider adding an expanded, covered patio to create your perfect outdoor escape or a three-car garage option for all your storage needs. This plan is a great blend of functionality and comfort.

## **TRUMAN OPTIONS**

Enhanced Owner's

Covered Patio Option