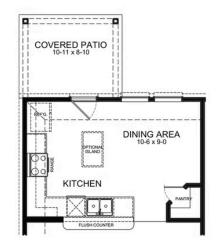

GARAGE

21/2 Car Garage Option

Covered Patio Option

Expanded Covered Patio Option

Study Option ILO Bedroom 4

Enhanced Owner's Bath Option