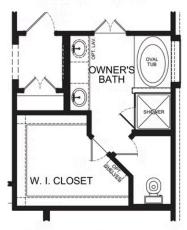

## **HOME FEATURES**

- 1,761 Sq. Ft.
- 4 Beds
- 2 Baths
- 1 Stories
- 2.5 Garages

This four-bedroom, two-bathroom, single-story home is meticulously designed to meet the high standards our customers expect from First America Homes. The open-concept floorplan creates a seamless flow between the kitchen and the family room, perfect for entertaining guests and creating memories. The owner's suite offers a spacious walk-in closet and two options to upgrade the bathroom into a spa-like retreat. Need an office? Consider adding an optional study. Consider opting for an oversized covered patio, elevating this already exceptional home to new heights, or adding a three-car garage for more storage space. Make this home your own and enjoy all it has to offer!

GARAGE

21/2 Car Garage Option

Covered Patio Option

Expanded Covered Patio Option

Study Option ILO Bedroom 4

Enhanced Owner's Bath Option