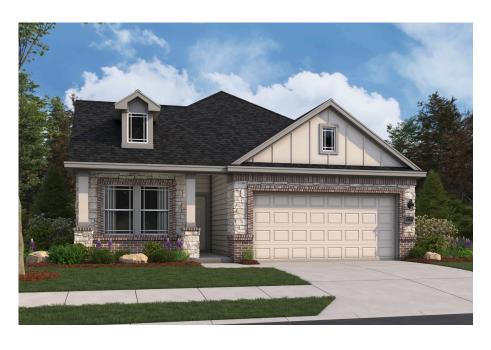

## Available Floorplan

15949 CY YOUNG COURT SPLENDORA, TX 77372 346.591.0829

Wilson

SPLENDORA FIELDS, SPLENDORA, TX

Home Starting At

\$286,990

FirstAmericaHomes.com

#FAHBuiltDifferent

## **HOME FEATURES**

- 1,761 Sq. Ft.
- 4 Beds
- 2 Baths
- 1 Stories
- 2.5 Garages

This four-bedroom, two-bathroom, single-story home is meticulously designed to meet the high standards our customers expect from First America Homes. The open-concept floorplan creates a seamless flow between the kitchen and the family room, perfect for entertaining guests and creating memories. The owner's suite offers a spacious walk-in closet and two options to upgrade the bathroom into a spa-like retreat. Need an office? Consider adding an optional study. Consider opting for an oversized covered patio, elevating this already exceptional home to new heights, or adding a three-car garage for more storage space. Make this home your own and enjoy all it has to offer!