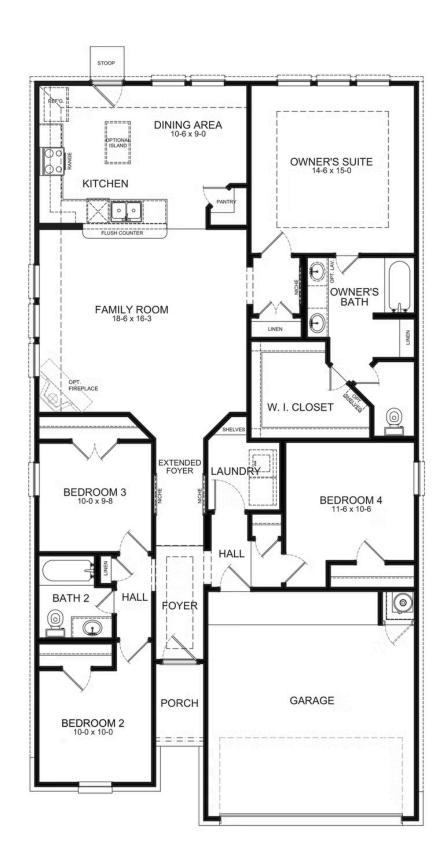

## **HOME FEATURES**

- 1,761 Sq. Ft.
- 4 Beds
- 2 Baths
- 1 Stories
- 2.5 Garages

This four-bedroom, two-bathroom, single-story home is meticulously designed to meet the high standards our customers expect from First America Homes. The open-concept floorplan creates a seamless flow between the kitchen and the family room, perfect for entertaining guests and creating memories. The owner's suite offers a spacious walk-in closet and two options to upgrade the bathroom into a spa-like retreat. Need an office? Consider adding an optional study. Consider opting for an oversized covered patio, elevating this already exceptional home to new heights, or adding a three-car garage for more storage space. Make this home your own and enjoy all it has to offer!

GARAGE

21/2 Car Garage Option

Covered Patio Option

Expanded Covered Patio Option

Study Option ILO Bedroom 4

Enhanced Owner's Bath Option