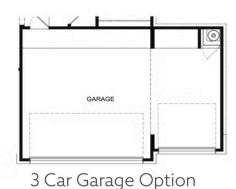

GARAGE

21/2 Car Garage Option

Covered Patio Option

Expanded Covered Patio Option

Study Option ILO Bedroom 4

Enhanced Owner's Bath Option