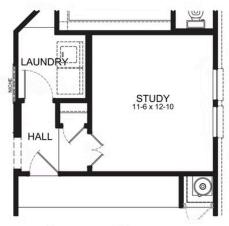

## **HOME FEATURES**

- 1,761 Sq. Ft.
- 4 Beds
- 2 Baths
- 1 Stories
- 2.5 Garages

This four-bedroom, two-bathroom, single-story home is meticulously designed to meet the high standards our customers expect from First America Homes. The open-concept floorplan creates a seamless flow between the kitchen and the family room, perfect for entertaining guests and creating memories. The owner's suite offers a spacious walk-in closet and two options to upgrade the bathroom into a spa-like retreat. Need an office? Consider adding an optional study. Consider opting for an oversized covered patio, elevating this already exceptional home to new heights, or adding a three-car garage for more storage space. Make this home your own and enjoy all it has to offer!

GARAGE

21/2 Car Garage Option

Covered Patio Option

Expanded Covered Patio Option

Study Option ILO Bedroom 4

Enhanced Owner's Bath Option