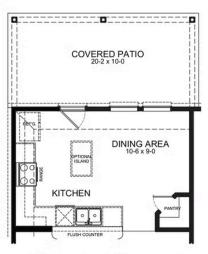

## **HOME FEATURES**

- 1,761 Sq. Ft.
- 4 Beds
- 2 Baths
- 1 Stories
- 2.5 Garages

This four-bedroom, two-bathroom, single-story home is meticulously designed to meet the high standards our customers expect from First America Homes. The open-concept floorplan creates a seamless flow between the kitchen and the family room, perfect for entertaining guests and creating memories. The owner's suite offers a spacious walk-in closet and two options to upgrade the bathroom into a spa-like retreat. Need an office? Consider adding an optional study. Consider opting for an oversized covered patio, elevating this already exceptional home to new heights, or adding a three-car garage for more storage space. Make this home your own and enjoy all it has to offer!

GARAGE

21/2 Car Garage Option

Covered Patio Option

Expanded Covered Patio Option

Study Option ILO Bedroom 4

Enhanced Owner's Bath Option