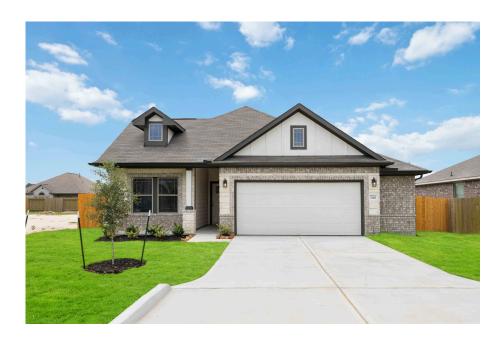

## 25460 Honus Wagner Way

SPLENDORA, TX 77372

Priced At

\$309,015

FirstAmericaHomes.com

#FAHBuiltDifferent

@firstamericahomes

## **HOME FEATURES**

- 1,761 Sq. Ft.
- 4 Bedrooms
- 2 Full Baths
- 1 Stories
- 2.5 Garages

This four-bedroom, two-bathroom, single-story home is meticulously designed to meet the high standards our customers expect from First America Homes. The open-concept floorplan creates a seamless flow between the kitchen and the family room, perfect for entertaining guests and creating memories. The owner's suite offers a spacious walk-in closet and two options to upgrade the bathroom into a spa-like retreat. Need an office? Consider adding an optional study. Consider opting for an oversized covered patio, elevating this already exceptional home to new heights, or adding a three-car garage for more storage space. Make this home your own and enjoy all it has to offer!