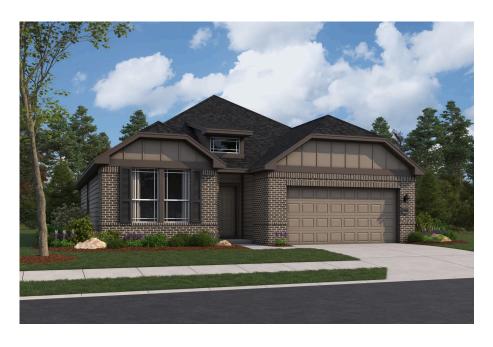

Available Floorplan

11604 WHIRLAWAY DRIVE WILLIS, TX 77318 346.485.6164

Golden

LEXINGTON HEIGHTS, WILLIS, TX

Home Starting At

\$275,990

FirstAmericaHomes.com

#FAHBuiltDifferent

## **HOME FEATURES**

- 1,595 Sq. Ft.
- 4 Beds
- 2 Baths
- 1 Stories
- 2 Garages

Introducing the Golden floorplan, a spacious layout featuring 4 bedrooms and 2 bathrooms. A thoughtfully designed owner's retreat offers our signature tray ceiling details, adding a touch of elegance to the space. Add a luxury bath or oversized shower option to create a spa-like experience every day. Additionally, choose between two covered patio options to create an outdoor oasis where you can enjoy the fresh air and entertain guests. With its thoughtful design, the Golden floorplan ensures a comfortable and stylish living experience.