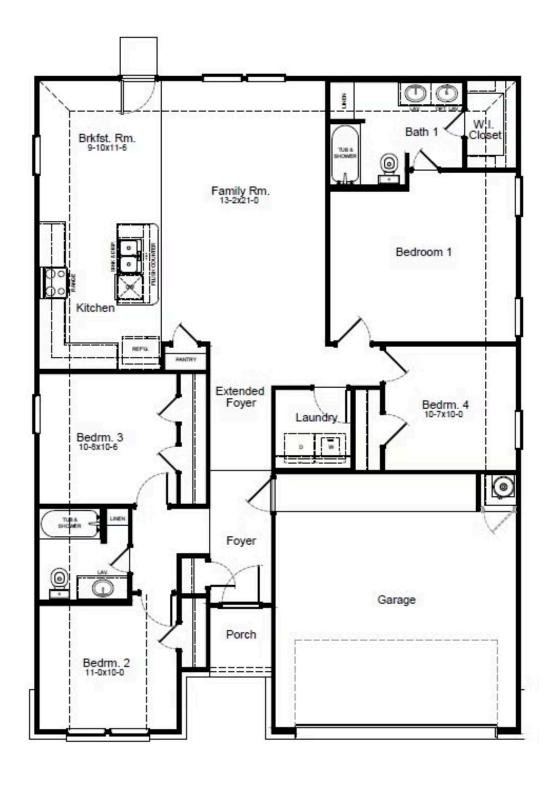

## **HOME FEATURES**

- 1,595 Sq. Ft.
- 4 Beds
- 2 Baths
- 1 Stories
- 2 Garages

Introducing the Golden floorplan, a spacious layout featuring 4 bedrooms and 2 bathrooms. A thoughtfully designed owner's retreat offers our signature tray ceiling details, adding a touch of elegance to the space. Add a luxury bath or oversized shower option to create a spa-like experience every day. Additionally, choose between two covered patio options to create an outdoor oasis where you can enjoy the fresh air and entertain guests. With its thoughtful design, the Golden floorplan ensures a comfortable and stylish living experience.

## **GOLDEN FLOORPLAN**

## Plan 1595