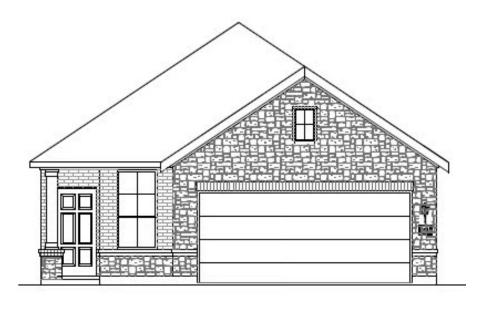

Available Floorplan

11604 WHIRLAWAY DRIVE WILLIS, TX 77318 346.485.6164

Hawthorne

LEXINGTON HEIGHTS, WILLIS, TX

Home Starting At

\$272,990

FirstAmericaHomes.com

#FAHBuiltDifferent

## **HOME FEATURES**

- 1,556 Sq. Ft.
- 4 Beds
- 2 Baths
- 1 Stories
- 2 Garages

The Hawthorne is a beautifully designed four-bedroom, two-bathroom home that has something for everyone. The owner's suite features a large walk-in closet and an option to upgrade to a luxury bath and shower for ultimate relaxation. Need a home office? The fourth bedroom can easily be converted into a dedicated workspace. Plus, with two covered patio options, you can customize your outdoor living space to fit your lifestyle. The Hawthorne blends comfort, convenience and flexibility to meet your needs.