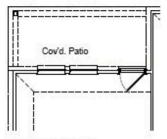

VE WILLIS, TX 77318 346.485.6164

Hawthorne

LEXINGTON HEIGHTS, WILLIS, TX

Home Starting At

\$272,990

FirstAmericaHomes.com

#FAHBuiltDifferent

@firstamericahomes









## **HOME FEATURES**

- 1,556 Sq. Ft.
- 4 Beds
- 2 Baths
- 1 Stories
- 2 Garages

The Hawthorne is a beautifully designed four-bedroom, two-bathroom home that has something for everyone. The owner's suite features a large walk-in closet and an option to upgrade to a luxury bath and shower for ultimate relaxation. Need a home office? The fourth bedroom can easily be converted into a dedicated workspace. Plus, with two covered patio options, you can customize your outdoor living space to fit your lifestyle. The Hawthorne blends comfort, convenience and flexibility to meet your needs.



## Plan 1556



## **Options**



Covered Patio



Expanded Covered Patio



Luxury Bath Option