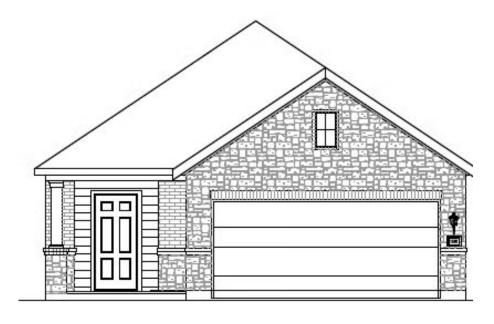

Available Floorplan

11604 WHIRLAWAY DRIVE WILLIS, TX 77318 346.485.6164

Juniper

LEXINGTON HEIGHTS, WILLIS, TX

Home Starting At

\$268,990

FirstAmericaHomes.com

#FAHBuiltDifferent

## **HOME FEATURES**

- 1,559 Sq. Ft.
- 3 Beds
- 2 Baths
- 1 Stories
- 2 Garages

The Juniper offers a perfect balance of style and functionality with three bedrooms and two bathrooms in an open, inviting layout. The island kitchen seamlessly connects to the family and dining rooms, perfect for everyday living and entertaining. The owner's suite is a true retreat, featuring a spacious walk-in closet and the option to upgrade to a luxury bath and shower. Step outside and personalize your outdoor space with two covered patio options, perfect for relaxing or entertaining. The Juniper is designed for comfort, convenience and modern living.