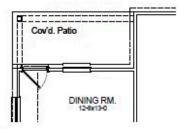

Home Starting At

\$268,990

FirstAmericaHomes.com

#FAHBuiltDifferent

@firstamericahomes





## **HOME FEATURES**

- 1,559 Sq. Ft.
- 3 Beds
- 2 Baths
- 1 Stories
- 2 Garages

The Juniper offers a perfect balance of style and functionality with three bedrooms and two bathrooms in an open, inviting layout. The island kitchen seamlessly connects to the family and dining rooms, perfect for everyday living and entertaining. The owner's suite is a true retreat, featuring a spacious walk-in closet and the option to upgrade to a luxury bath and shower. Step outside and personalize your outdoor space with two covered patio options, perfect for relaxing or entertaining. The Juniper is designed for comfort, convenience and modern living.



## JUNIPER FLOOR PLAN

## Plan 1559



## **Options**



Covered Patio



**Expanded Covered Patio** 



Luxury Bath Option