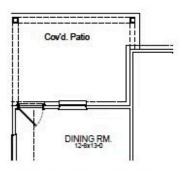

t

\$268,990

FirstAmericaHomes.com

#FAHBuiltDifferent

@firstamericahomes





## **HOME FEATURES**

- 1,559 Sq. Ft.
- 3 Beds
- 2 Baths
- 1 Stories
- 2 Garages

The Juniper offers a perfect balance of style and functionality with three bedrooms and two bathrooms in an open, inviting layout. The island kitchen seamlessly connects to the family and dining rooms, perfect for everyday living and entertaining. The owner's suite is a true retreat, featuring a spacious walk-in closet and the option to upgrade to a luxury bath and shower. Step outside and personalize your outdoor space with two covered patio options, perfect for relaxing or entertaining. The Juniper is designed for comfort, convenience and modern living.



## JUNIPER FLOOR PLAN

## Plan 1559



## **Options**



Covered Patio



**Expanded Covered Patio** 



Luxury Bath Option