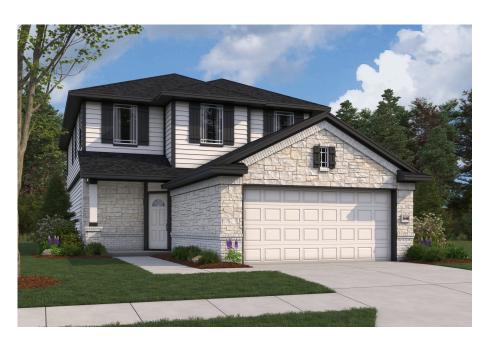

Mansfield

LEXINGTON HEIGHTS, WILLIS, TX

# Available Floorplan

11604 WHIRLAWAY DRIVE WILLIS, TX 77318 346.485.6164

Home Starting At

\$316,990

FirstAmericaHomes.com

#FAHBuiltDifferent

@firstamericahomes

#### **HOME FEATURES**

- 2,416 Sq. Ft.
- 5 6 Beds
- 2.5 3 Baths
- 2 Stories
- 2 Garages

The Mansfield floorplan, designed with 2,416 square feet of space, offers a unique blend of comfort and style, perfect for modern living. This home features an inviting entrance that seamlessly connects to the spacious family room and kitchen for memorable gatherings. With five bedrooms, including an owner's suite with a walkin closet and a luxurious bath, privacy and comfort are paramount. Additional highlights include a versatile study, a spacious laundry room, and a covered patio, perfect for outdoor enjoyment. The Mansfield is a testament to quality craftsmanship, blending functionality with elegance to create a space that feels like home.