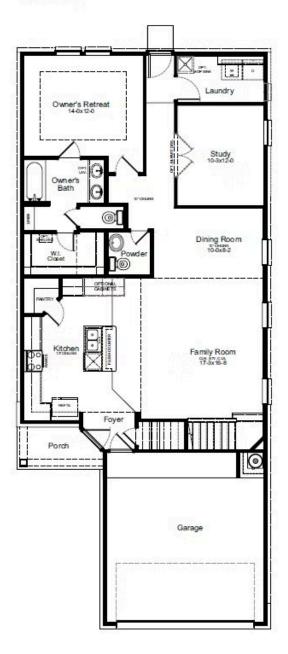

#### **HOME FEATURES**

- 2,416 Sq. Ft.
- 5 Bedrooms
- 2 Full Baths
- 1 Half Bath
- 2 Stories
- 2 Garages

The Mansfield floorplan, designed with 2,416 square feet of space, offers a unique blend of comfort and style, perfect for modern living. This home features an inviting entrance that seamlessly connects to the spacious family room and kitchen for memorable gatherings. With five bedrooms, including an owner's suite with a walkin closet and a luxurious bath, privacy and comfort are paramount. Additional highlights include a versatile study, a spacious laundry room, and a covered patio, perfect for outdoor enjoyment. The Mansfield is a testament to quality craftsmanship, blending functionality with elegance to create a space that feels like home.

# **MANSFIELD FLOORPLAN**

## 1st Floor