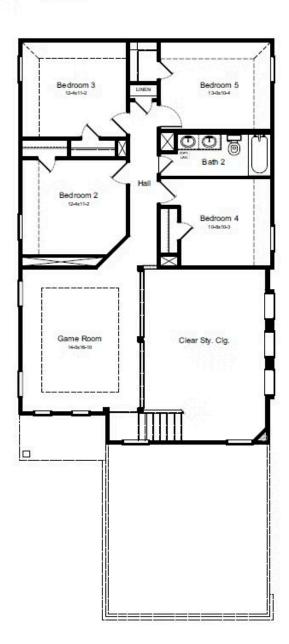

#### **HOME FEATURES**

- 2,416 Sq. Ft.
- 5 Bedrooms
- 2 Full Baths
- 1 Half Bath
- 2 Stories
- 2 Garages

The Mansfield floorplan, designed with 2,416 square feet of space, offers a unique blend of comfort and style, perfect for modern living. This home features an inviting entrance that seamlessly connects to the spacious family room and kitchen for memorable gatherings. With five bedrooms, including an owner's suite with a walkin closet and a luxurious bath, privacy and comfort are paramount. Additional highlights include a versatile study, a spacious laundry room, and a covered patio, perfect for outdoor enjoyment. The Mansfield is a testament to quality craftsmanship, blending functionality with elegance to create a space that feels like home.

# **MANSFIELD FLOORPLAN**

## 2nd Floor

Plan 2416