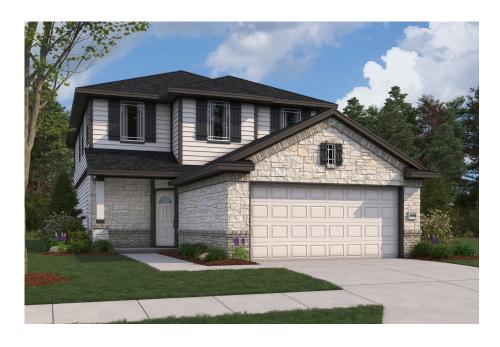

Available Sep 2025

**LEXINGTON HEIGHTS** 346.485.6164

12247 Danza Drive

**WILLIS, TX 77318** 

Priced At

\$372,629

FirstAmericaHomes.com

#FAHBuiltDifferent

### **HOME FEATURES**

- 2,416 Sq. Ft.
- 5 Bedrooms
- 2 Full Baths
- 1 Half Bath
- 2 Stories
- 2 Garages

The Mansfield floorplan, designed with 2,416 square feet of space, offers a unique blend of comfort and style, perfect for modern living. This home features an inviting entrance that seamlessly connects to the spacious family room and kitchen for memorable gatherings. With five bedrooms, including an owner's suite with a walkin closet and a luxurious bath, privacy and comfort are paramount. Additional highlights include a versatile study, a spacious laundry room, and a covered patio, perfect for outdoor enjoyment. The Mansfield is a testament to quality craftsmanship, blending functionality with elegance to create a space that feels like home.