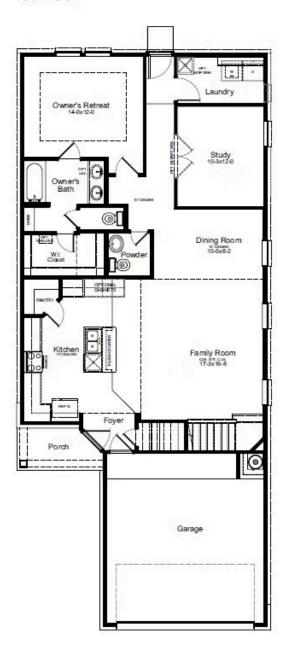

## MANSFIELD FLOORPLAN

### 1st Floor

### **HOME FEATURES**

- 2,416 Sq. Ft.
- 5 Bedrooms
- 2 Full Baths
- 1 Half Bath
- 2 Stories
- 2 Garages

The Mansfield floorplan, designed with 2,416 square feet of space, offers a unique blend of comfort and style, perfect for modern living. This home features an inviting entrance that seamlessly connects to the spacious family room and kitchen for memorable gatherings. With five bedrooms, including an owner's suite with a walkin closet and a luxurious bath, privacy and comfort are paramount. Additional highlights include a versatile study, a spacious laundry room, and a covered patio, perfect for outdoor enjoyment. The Mansfield is a testament to quality craftsmanship, blending functionality with elegance to create a space that feels like home.