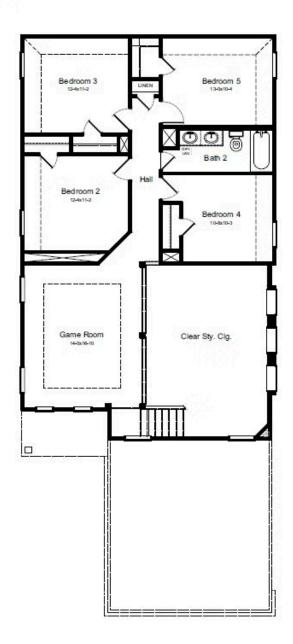

## MANSFIELD FLOORPLAN

## 2nd Floor

### **HOME FEATURES**

- 2,416 Sq. Ft.
- 5 Bedrooms
- 2 Full Baths
- 1 Half Bath
- 2 Stories
- 2 Garages

The Mansfield floorplan, designed with 2,416 square feet of space, offers a unique blend of comfort and style, perfect for modern living. This home features an inviting entrance that seamlessly connects to the spacious family room and kitchen for memorable gatherings. With five bedrooms, including an owner's suite with a walkin closet and a luxurious bath, privacy and comfort are paramount. Additional highlights include a versatile study, a spacious laundry room, and a covered patio, perfect for outdoor enjoyment. The Mansfield is a testament to quality craftsmanship, blending functionality with elegance to create a space that feels like home.