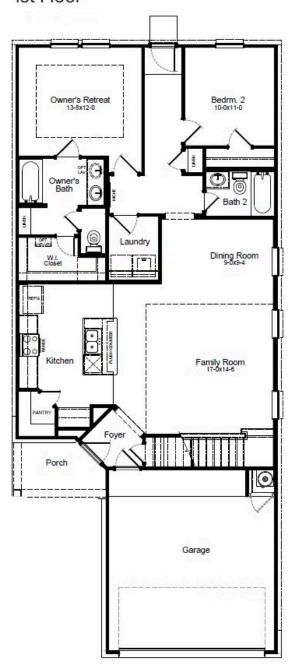

#### **HOME FEATURES**

- 2,084 Sq. Ft.
- 4 Beds
- 3 Baths
- 2 Stories
- 2 Garages

The Matagorda is a four-bedroom, three-bath floorplan that offers 2,084 square feet. The large living area with soaring ceilings offering plenty of room for relaxation and entertaining. The owner's retreat is a private sanctuary, featuring a spacious bathroom and a generous walk-in closet. A second bedroom downstairs offers flexibility as a nursery, study or guest space, while an upstairs gameroom provides an additional space to enjoy. Make the Matagorda floorplan your own with additional options to suit your lifestyle. Choose from features like an extended covered patio where you can enjoy the outdoors, or a luxury owner's bath option. With all these options, the Matagorda floorplan allows you to create a space that fits your entire family's needs.

# MATAGORDA FLOORPLAN

## 1st Floor