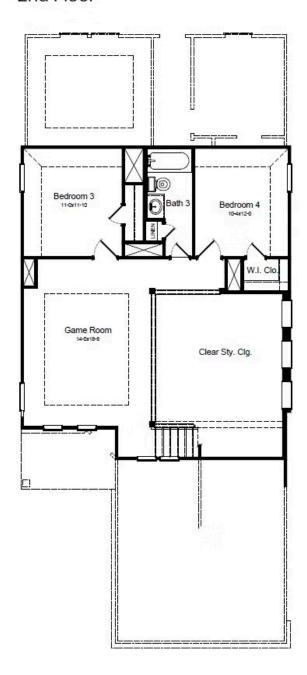

#### **HOME FEATURES**

- 2,084 Sq. Ft.
- 4 Beds
- 3 Baths
- 2 Stories
- 2 Garages

The Matagorda is a four-bedroom, three-bath floorplan that offers 2,084 square feet. The large living area with soaring ceilings offering plenty of room for relaxation and entertaining. The owner's retreat is a private sanctuary, featuring a spacious bathroom and a generous walk-in closet. A second bedroom downstairs offers flexibility as a nursery, study or guest space, while an upstairs gameroom provides an additional space to enjoy. Make the Matagorda floorplan your own with additional options to suit your lifestyle. Choose from features like an extended covered patio where you can enjoy the outdoors, or a luxury owner's bath option. With all these options, the Matagorda floorplan allows you to create a space that fits your entire family's needs.

# MATAGORDA FLOORPLAN

## 2nd Floor