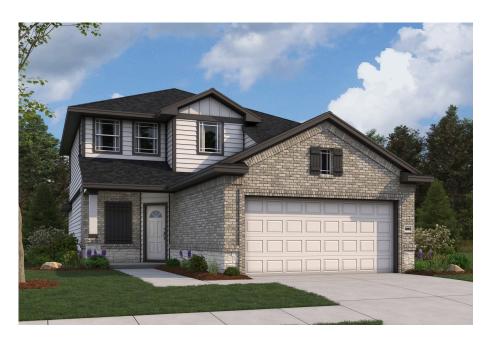

Matagorda

LEXINGTON HEIGHTS, WILLIS, TX

# Available Floorplan

11604 WHIRLAWAY DRIVE WILLIS, TX 77318 346.485.6164

Home Starting At

\$299,990

FirstAmericaHomes.com

#FAHBuiltDifferent

@firstamericahomes

#### **HOME FEATURES**

- 2,084 Sq. Ft.
- 4 Beds
- 3 Baths
- 2 Stories
- 2 Garages

The Matagorda is a four-bedroom, three-bath floorplan that offers 2,084 square feet. The large living area with soaring ceilings offering plenty of room for relaxation and entertaining. The owner's retreat is a private sanctuary, featuring a spacious bathroom and a generous walk-in closet. A second bedroom downstairs offers flexibility as a nursery, study or guest space, while an upstairs gameroom provides an additional space to enjoy. Make the Matagorda floorplan your own with additional options to suit your lifestyle. Choose from features like an extended covered patio where you can enjoy the outdoors, or a luxury owner's bath option. With all these options, the Matagorda floorplan allows you to create a space that fits your entire family's needs.