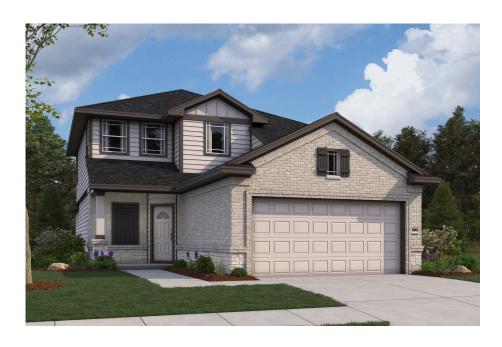

11761 Whirlaway Drive

**WILLIS, TX 77318** 

# **New Home**

LEXINGTON HEIGHTS 346.485.6164

Priced At

\$341,794

FirstAmericaHomes.com

#FAHBuiltDifferent

@firstamericahomes

### **HOME FEATURES**

- 2,084 Sq. Ft.
- 4 Bedrooms
- 3 Full Baths
- 2 Stories
- 2 Garages

The Matagorda is a four-bedroom, three-bath floorplan that offers 2,084 square feet. The large living area with soaring ceilings offering plenty of room for relaxation and entertaining. The owner's retreat is a private sanctuary, featuring a spacious bathroom and a generous walk-in closet. A second bedroom downstairs offers flexibility as a nursery, study or guest space, while an upstairs gameroom provides an additional space to enjoy. Make the Matagorda floorplan your own with additional options to suit your lifestyle. Choose from features like an extended covered patio where you can enjoy the outdoors, or a luxury owner's bath option. With all these options, the Matagorda floorplan allows you to create a space that fits your entire family's needs.