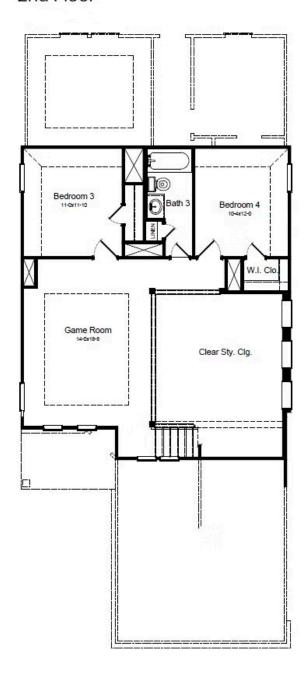

### **HOME FEATURES**

- 2,084 Sq. Ft.
- 4 Bedrooms
- 3 Full Baths
- 2 Stories
- 2 Garages

The Matagorda is a four-bedroom, three-bath floorplan that offers 2,084 square feet. The large living area with soaring ceilings offering plenty of room for relaxation and entertaining. The owner's retreat is a private sanctuary, featuring a spacious bathroom and a generous walk-in closet. A second bedroom downstairs offers flexibility as a nursery, study or guest space, while an upstairs gameroom provides an additional space to enjoy. Make the Matagorda floorplan your own with additional options to suit your lifestyle. Choose from features like an extended covered patio where you can enjoy the outdoors, or a luxury owner's bath option. With all these options, the Matagorda floorplan allows you to create a space that fits your entire family's needs.

## 2nd Floor