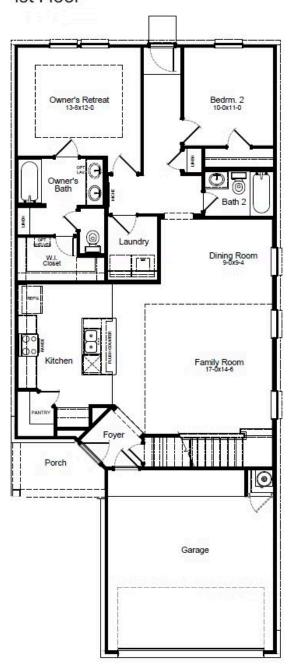

#### PI AN

Matagorda

### **HOME FEATURES**

- 2,084 Sq. Ft.
- 4 Bedrooms
- 3 Full Baths
- 2 Stories
- 2 Garages

The Matagorda is a four-bedroom, three-bath floorplan that offers 2,084 square feet. The large living area with soaring ceilings offering plenty of room for relaxation and entertaining. The owner's retreat is a private sanctuary, featuring a spacious bathroom and a generous walk-in closet. A second bedroom downstairs offers flexibility as a nursery, study or guest space, while an upstairs gameroom provides an additional space to enjoy. Make the Matagorda floorplan your own with additional options to suit your lifestyle. Choose from features like an extended covered patio where you can enjoy the outdoors, or a luxury owner's bath option. With all these options, the Matagorda floorplan allows you to create a space that fits your entire family's needs.

## MATAGORDA FLOORPLAN

## 1st Floor