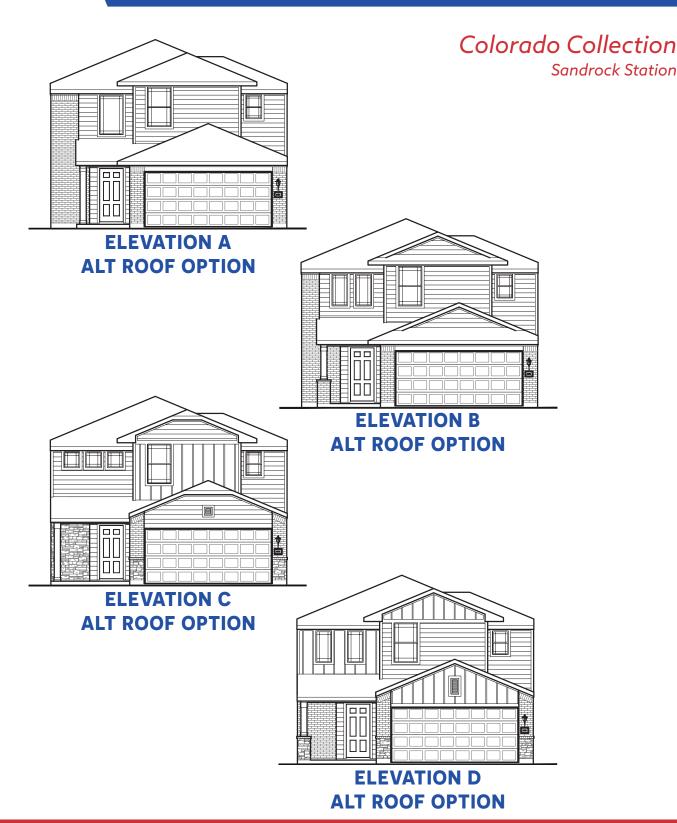

# **AURORA FLOOR PLAN**



FIRSTAMERICAHOMES.COM

In an effort to continuously improve its products, First America Homes reserves the right to make changes and modifications to floor plans, elevations, specifications, materials and features without notice. Dimensions and square footages are approximate. Prices are subject to change without notice. These drawings are a pictorial representation for presentation purposes only and are subject to change. No warranties expressed or implied to final product. 07.17.2023





# **AURORA FLOOR PLAN**

### **1,628 SQ. FT.** PLAN 1628

## Colorado Collection Sandrock Station



### OPTIONS







#### FIRSTAMERICAHOMES.COM

In an effort to continuously improve its products, First America Homes reserves the right to make changes and modifications to floor plans, elevations, sp