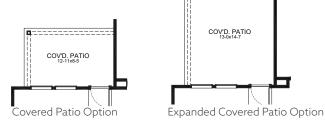

# **AURORA FLOOR PLAN**



FIRSTAMERICAHOMES.COM

In an effort to continuously improve its products, First America Homes reserves the right to make changes and modifications to floor plans, elevations, specifications, materials and features without notice. Dimensions and square footages are approximate. Prices are subject to change without notice. These drawings are a pictorial representation for presentation purposes only and are subject to change. No warranties expressed or implied to final product. 07.17.2023





# **AURORA FLOOR PLAN**

### **1,628 SQ. FT.** PLAN 1628

## Colorado Collection Sandrock Station



### OPTIONS







#### FIRSTAMERICAHOMES.COM

In an effort to continuously improve its products, First America Homes reserves the right to make changes and modifications to floor plans, elevations, specifications, materials and features without notice. Dimensions and square footages are approximate. Prices are subject to change without notice. These drawings are a pictorial representation for presentation purposes only and are subject to change. No warranties expressed or implied to final product. 07.17.2023