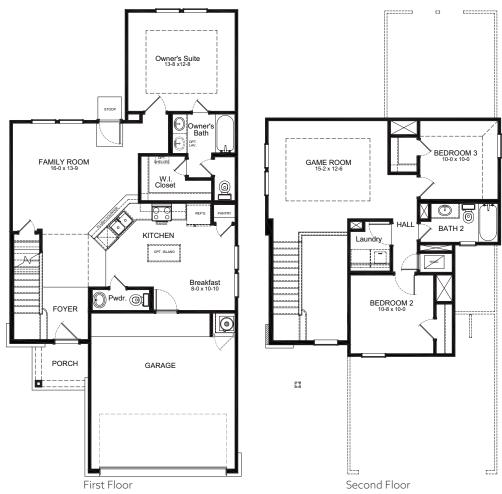

# **AURORA FLOOR PLAN**



FIRSTAMERICAHOMES.COM

In an effort to continuously improve its products, First America Homes reserves the right to make changes and modifications to floor plans, elevations, specifications, materials and features without notice. Dimensions and square footages are approximate. Prices are subject to change without notice. These drawings are a pictorial representation for presentation purposes only and are subject to change. No warranties expressed or implied to final product. 07.17.2023





# **AURORA FLOOR PLAN**

### **1,628 SQ. FT.** PLAN 1628

## Colorado Collection Sandrock Station



### OPTIONS







#### FIRSTAMERICAHOMES.COM

In an effort to continuously improve its products, First America Homes reserves the right to make changes and modifications to floor plans, elevations, specifications, materials and features without notice. Dimensions and square footages are approximate. Prices are subject to change without notice. These drawings are a pictorial representation for presentation purposes only and are subject to change. No warranties expressed or implied to final product. 07.17.2023