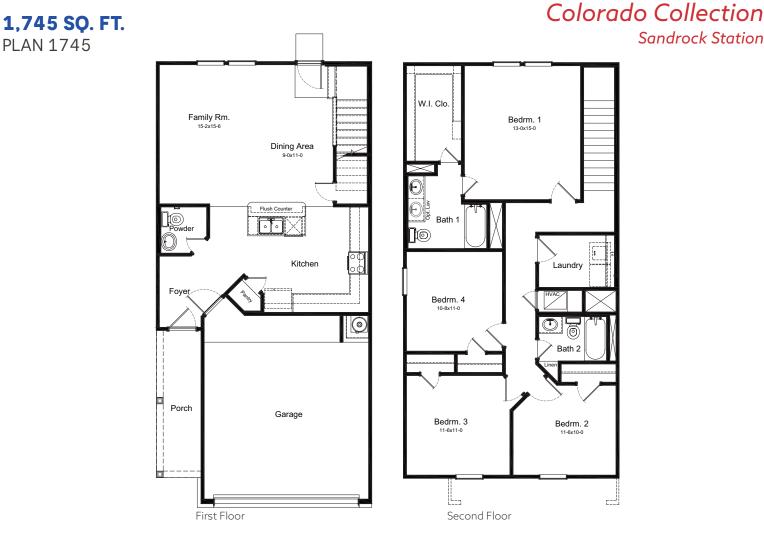

## **COLT FLOOR PLAN**



**ELEVATION A - ALT ROOF OPTION** 



**ELEVATION B - ALT ROOF OPTION** 

## FIRSTAMERICAHOMES.COM

In an effort to continuously improve its products, First America Homes reserves the right to make changes and modifications to floor plans, elevations, specifications, materials and features without notice. Dimensions and square footages are approximate. Prices are subject to change without notice. These drawings are a pictorial representation for presentation purposes only and are subject to change. No warranties expressed or implied to final product. 07.17.2023



Colorado Collection Sandrock Station



## **COLT FLOOR PLAN**





## FIRSTAMERICAHOMES.COM

In an effort to continuously improve its products, First America Homes reserves the right to make changes and modifications to floor plans, elevations, specifications, materials and features without notice. Dimensions and square footages are approximate. Prices are subject to change without notice. These drawings are a pictorial representation for presentation purposes only and are subject to change. No warranties expressed or implied to final product. 07.17.2023