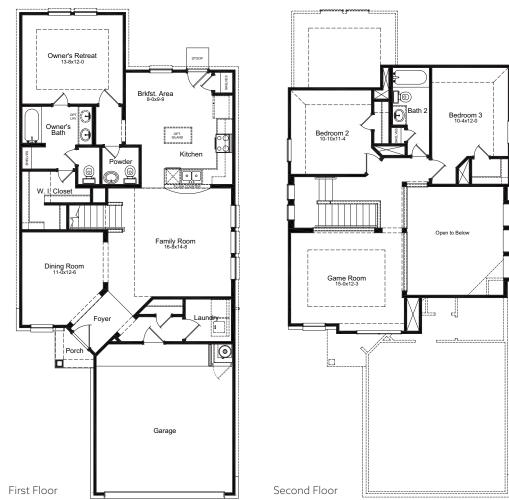

# **ROOSEVELT FLOOR PLAN**

## Americana Collection

### **1,880 SQ. FT.** PLAN 1880