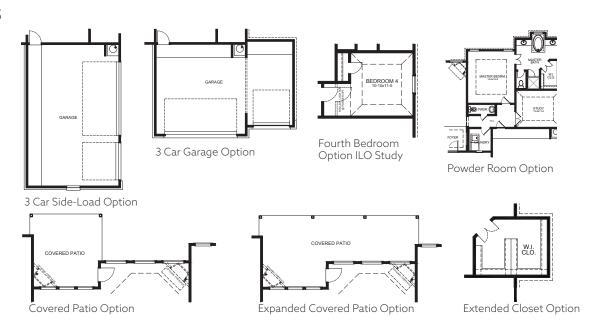

# **MADISON FLOOR PLAN**



][ 

### **ELEVATION B**



### **ELEVATION C**



#### FIRSTAMERICAHOMES.COM

In an effort to continuously improve its products, First America Homes reserves the right to make changes and modifications to floor plans, elevations, specifications, materials and features without notice. Dimensions and square footages are approximate. Prices are subject to change without notice. These drawings are a pictorial representation for presentation purposes only and are subject to change. No warranties expressed or implied to final product. 07.17.2023





# **MADISON FLOOR PLAN**

### **2,121 SQ. FT.** PLAN 2121

## Heritage Collection



OPTIONS



#### FIRSTAMERICAHOMES.COM

In an effort to continuously improve its products, First America Homes reserves the right to make changes and modifications to floor plans, elevations, specifications, materials and features without notice. Dimensions and square footages are approximate. Prices are subject to change without notice. These drawings are a pictorial representation for presentation purposes only and are subject to change. No warranties expressed or implied to final product. 07.17.2023