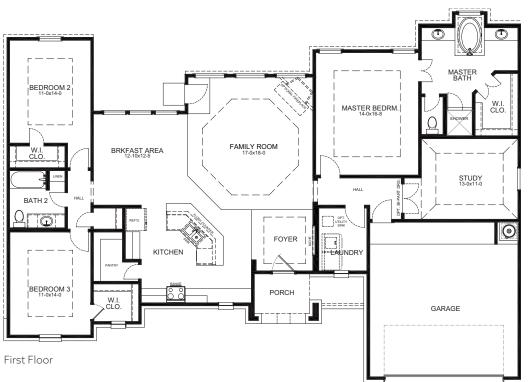

# **MADISON FLOOR PLAN**



][ 

### **ELEVATION B**



### **ELEVATION C**



#### FIRSTAMERICAHOMES.COM

In an effort to continuously improve its products, First America Homes reserves the right to make changes and modifications to floor plans, elevations, specifications, materials and features without notice. Dimensions and square footages are approximate. Prices are subject to change without notice. These drawings are a pictorial representation for presentation purposes only and are subject to change. No warranties expressed or implied to final product. 07.17.2023





# **MADISON FLOOR PLAN**

### **2,121 SQ. FT.** PLAN 2121

## Heritage Collection



OPTIONS



#### FIRSTAMERICAHOMES.COM

In an effort to continuously improve its products, First America Homes reserves the right to make changes and modifications to floor plans, elevations, specifications, materials and features without notice. Dimensions and square footages are approximate. Prices are subject to change without notice. These drawings are a pictorial representation for presentation purposes only and are subject to change. No warranties expressed or implied to final product. 07.17.2023