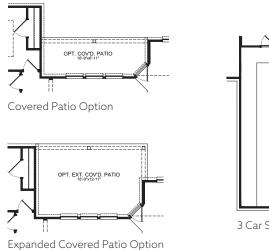

# **RUSHMORE FLOOR PLAN**

## Heritage Collection

OPTIONS

3 Car Garage Option

3 Car Side-Load Garage Option