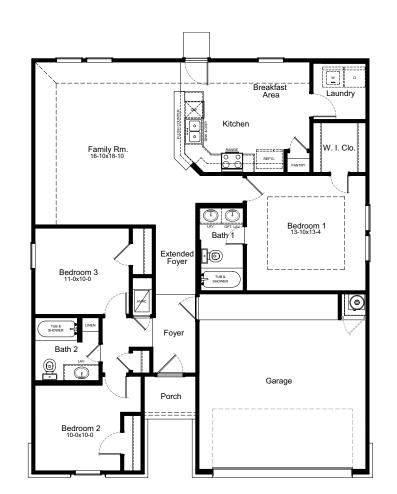

## Pueblo

**Colorado Collection** 

3 Bedrooms2 Bathrooms1,401 Square Feet

# Pueblo

**Colorado Collection** 

3 Bedrooms 2 Bathrooms 1,401 Square Feet

#### Plan 1401

Options

**Covered Patio** 

Expanded Covered Patio

Super Shower Option