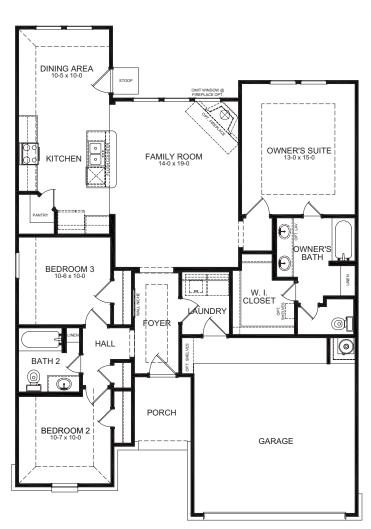

# **MONROE FLOOR PLAN**

## Heritage Collection

### OPTIONS

Enhanced Owner's Bath Option

3 Car Garage Option