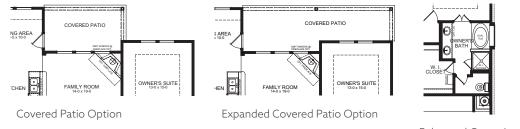

# **MONROE FLOOR PLAN**

## Heritage Collection





### **ELEVATION B**



#### FIRSTAMERICAHOMES.COM

In an effort to continuously improve its products, First America Homes reserves the right to make changes and modifications to floor plans, elevations, specifications, materials and features without notice. Dimensions and square footages are approximate. Prices are subject to change without notice. These drawings are a pictorial representation for presentation purposes only and are subject to change. No warranties expressed or implied to final product. 07.17.2023





**1,433 SQ. FT.** PLAN 1433

# **MONROE FLOOR PLAN**

## Heritage Collection



### OPTIONS



Enhanced Owner's Bath Option



3 Car Garage Option

#### FIRSTAMERICAHOMES.COM

In an effort to continuously improve its products, First America Homes reserves the right to make changes and modifications to floor plans, elevations, specifications, materials and features without notice. Dimensions and square footages are approximate. Prices are subject to change without notice. These drawings are a pictorial representation for presentation purposes only and are subject to change. No warranties expressed or implied to final product. 07.17.2023