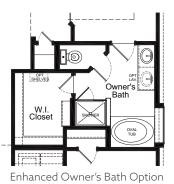

# SAN MARCOS FLOOR PLAN

## Heritage Collection



#### FIRSTAMERICAHOMES.COM

In an effort to continuously improve its products, First America Homes reserves the right to make changes and modifications to floor plans, elevations, specifications, materials and features without notice. Dimensions and square footages are approximate. Prices are subject to change without notice. These drawings are a pictorial representation for presentation purposes only and are subject to change. No warranties expressed or implied to final product. 07.17.2023





# SAN MARCOS FLOOR PLAN

### **1,533 SQ. FT.** PLAN 1533



## Heritage Collection







Family Rm.



Expanded Covered Patio Option



#### FIRSTAMERICAHOMES.COM

In an effort to continuously improve its products, First America Homes reserves the right to make changes and modifications to floor plans, elevations, specifications, materials and features without notice. Dimensions and square footages are approximate. Prices are subject to change without notice. These drawings are a pictorial representation for presentation purposes only and are subject to change. No warranties expressed or implied to final product. 07.17.2023