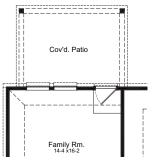

# SAN MARCOS FLOOR PLAN

## Heritage Collection



#### FIRSTAMERICAHOMES.COM

In an effort to continuously improve its products, First America Homes reserves the right to make changes and modifications to floor plans, elevations, specifications, materials and features without notice. Dimensions and square footages are approximate. Prices are subject to change without notice. These drawings are a pictorial representation for presentation purposes only and are subject to change. No warranties expressed or implied to final product. 07.17.2023





# SAN MARCOS FLOOR PLAN

### **1,533 SQ. FT.** PLAN 1533



## Heritage Collection







Family Rm.



Expanded Covered Patio Option



#### FIRSTAMERICAHOMES.COM

In an effort to continuously improve its products, First America Homes reserves the right to make changes and modifications to floor plans, elevations, specifications, materials and features without notice. Dimensions and square footages are approximate. Prices are subject to change without notice. These drawings are a pictorial representation for presentation purposes only and are subject to change. No warranties expressed or implied to final product. 07.17.2023