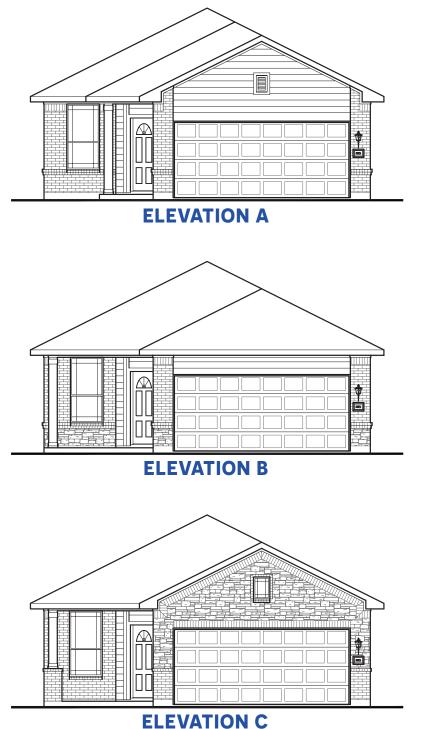

# SAN MARCOS FLOOR PLAN

## Heritage Collection



#### FIRSTAMERICAHOMES.COM

In an effort to continuously improve its products, First America Homes reserves the right to make changes and modifications to floor plans, elevations, specifications, materials and features without notice. Dimensions and square footages are approximate. Prices are subject to change without notice. These drawings are a pictorial representation for presentation purposes only and are subject to change. No warranties expressed or implied to final product. 07.17.2023





# SAN MARCOS FLOOR PLAN

### **1,533 SQ. FT.** PLAN 1533



## Heritage Collection







Family Rm.



Expanded Covered Patio Option



#### FIRSTAMERICAHOMES.COM

In an effort to continuously improve its products, First America Homes reserves the right to make changes and modifications to floor