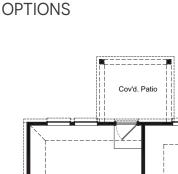

# SAN MARCOS FLOOR PLAN

## Heritage Collection



#### FIRSTAMERICAHOMES.COM

In an effort to continuously improve its products, First America Homes reserves the right to make changes and modifications to floor plans, elevations, specifications, materials and features without notice. Dimensions and square footages are approximate. Prices are subject to change without notice. These drawings are a pictorial representation for presentation purposes only and are subject to change. No warranties expressed or implied to final product. 07.17.2023





# SAN MARCOS FLOOR PLAN

### **1,533 SQ. FT.** PLAN 1533



## Heritage Collection







Family Rm.



Expanded Covered Patio Option



#### FIRSTAMERICAHOMES.COM

In an effort to continuously improve its products, First America Homes reserves the right to make changes and modifications to floor plans, elevations, specifications, materials and features without notice. Dimensions and square footages are approximate. Prices are subject to change without notice. These drawings are a pictorial representation for presentation purposes only and are subject to change. No warranties expressed or implied to final product. 07.17.2023