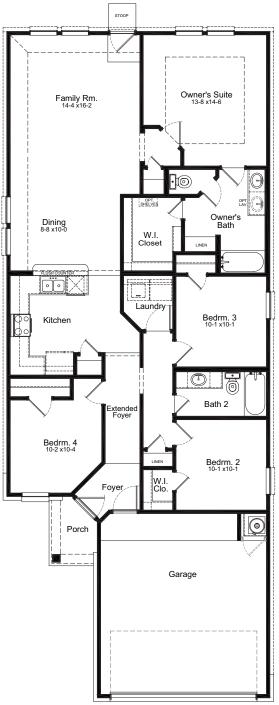

# SAN MARCOS FLOOR PLAN

## Heritage Collection



#### FIRSTAMERICAHOMES.COM

In an effort to continuously improve its products, First America Homes reserves the right to make changes and modifications to floor plans, elevations, specifications, materials and features without notice. Dimensions and square footages are approximate. Prices are subject to change without notice. These drawings are a pictorial representation for presentation purposes only and are subject to change. No warranties expressed or implied to final product. 07.17.2023





# SAN MARCOS FLOOR PLAN

### **1,533 SQ. FT.** PLAN 1533



## Heritage Collection







Family Rm.



Expanded Covered Patio Option



#### FIRSTAMERICAHOMES.COM

In an effort to continuously improve its products, First America Homes reserves the right to make changes and modifications to floor plans, elevations, specifications, materials and features without notice. Dimensions and square footages are approximate. Prices are subject to change without notice. These drawings are a pictorial representation for presentation purposes only and are subject to change. No warranties expressed or implied to final product. 07.17.2023