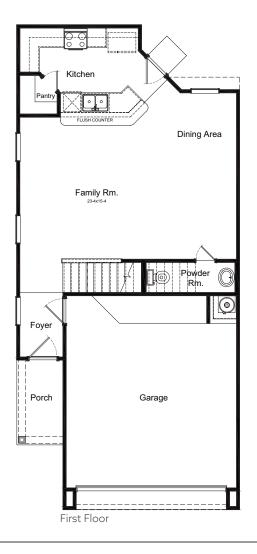

# **PATTON FLOOR PLAN**

## Freedom Collection



#### FIRSTAMERICAHOMES.COM

In an effort to continuously improve its products, First America Homes reserves the right to make changes and modifications to floor plans, elevations, specifications, materials and features without notice. Dimensions and square footages are approximate. Prices are subject to change without notice. These drawings are a pictorial representation for presentation purposes only and are subject to change. No warranties expressed or implied to final product. 07.17.2023





# **PATTON FLOOR PLAN**

## **1,620 SQ. FT.** PLAN 1620





### OPTIONS





Enhanced Owner's Bath Option

### FIRSTAMERICAHOMES.COM

In an effort to continuously improve its products, First America Homes reserves the right to make changes and modifications to floor plans, elevations, specifications, materials and features without notice. Dimensions and square footages are approximate. Prices are subject to change without notice. These drawings are a pictorial representation for presentation purposes only and are subject to change. No warranties expressed or implied to final product. 07.17.2023



# Freedom Collection