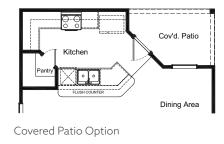

# **PATTON FLOOR PLAN**

## Freedom Collection



#### FIRSTAMERICAHOMES.COM

In an effort to continuously improve its products, First America Homes reserves the right to make changes and modifications to floor plans, elevations, specifications, materials and features without notice. Dimensions and square footages are approximate. Prices are subject to change without notice. These drawings are a pictorial representation for presentation purposes only and are subject to change. No warranties expressed or implied to final product. 07.17.2023





# **PATTON FLOOR PLAN**

## **1,620 SQ. FT.** PLAN 1620





### OPTIONS





Enhanced Owner's Bath Option

### FIRSTAMERICAHOMES.COM

In an effort to continuously improve its products, First America Homes reserves the right to make changes and modifications to floor plans, elevations, specifications, materials and features without notice. Dimensions and square footages are approximate. Prices are subject to change without notice. These drawings are a pictorial representation for presentation purposes only and are subject to change. No warranties expressed or implied to final product. 07.17.2023



# Freedom Collection