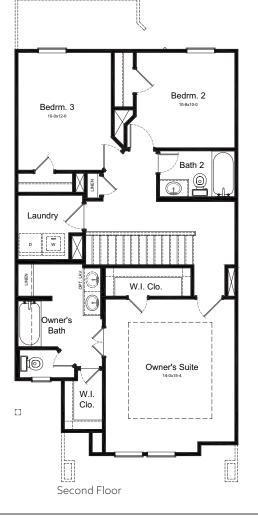

# **PATTON FLOOR PLAN**

## Freedom Collection



#### FIRSTAMERICAHOMES.COM

In an effort to continuously improve its products, First America Homes reserves the right to make changes and modifications to floor plans, elevations, specifications, materials and features without notice. Dimensions and square footages are approximate. Prices are subject to change without notice. These drawings are a pictorial representation for presentation purposes only and are subject to change. No warranties expressed or implied to final product. 07.17.2023





# **PATTON FLOOR PLAN**

## **1,620 SQ. FT.** PLAN 1620





### OPTIONS





Enhanced Owner's Bath Option

### FIRSTAMERICAHOMES.COM

In an effort to continuously improve its products, First America Homes reserves the right to make changes and modifications to floor plans, elevations, specifications, materials and features without notice. Dimensions and square footages are approximate. Prices are subject to change without notice. These drawings are a pictorial representation for presentation purposes only and are subject to change. No warranties expressed or implied to final product. 07.17.2023



# Freedom Collection