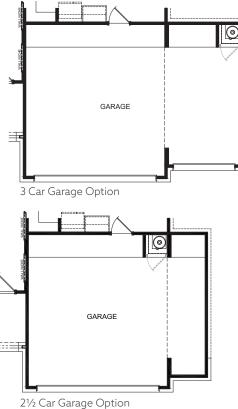

# **TRUMAN FLOOR PLAN**



#### FIRSTAMERICAHOMES.COM

In an effort to continuously improve its products, First America Homes reserves the right to make changes and modifications to floor plans, elevations, specifications, materials and features without notice. Dimensions and square footages are approximate. Prices are subject to change without notice. These drawings are a pictorial representation for presentation purposes only and are subject to change. No warranties expressed or implied to final product. 07.17.2023





# **TRUMAN FLOOR PLAN**

### 1,681 SQ. FT. PLAN 1681 OWNER'S SUITE OWNER'S BATH Ē W. I. CLOSET FAMILY ROOM $\bigcirc$ LAUNDRY OPT. KITCHEN OPT. ISLAND DINING AREA BEDROOM 3 $\bigcirc$ FOYER HALL BATH 2 ---- $\bigcirc$ PORCH GARAGE 11-0 x 10-0

## Heritage Collection



### OPTIONS



#### FIRSTAMERICAHOMES.COM

In an effort to continuously improve its products, First America Homes reserves the right to make changes and modifications to floor plans, elevations, specifications, materials and features without notice. Dimensions and square footages are approximate. Prices are subject to change without notice. These drawings are a pictorial representation for presentation purposes only and are subject to change. No warranties expressed or implied to final product. 07.17.2023