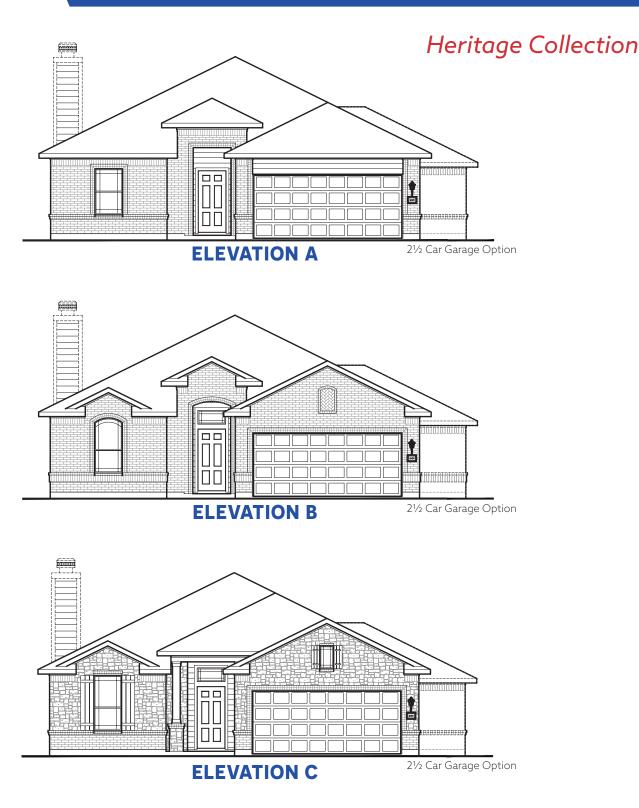

# **TRUMAN FLOOR PLAN**



#### FIRSTAMERICAHOMES.COM

In an effort to continuously improve its products, First America Homes reserves the right to make changes and modifications to floor plans, elevations, specifications, materials and features without notice. Dimensions and square footages are approximate. Prices are subject to change without notice. These drawings are a pictorial representation for presentation purposes only and are subject to change. No warranties expressed or implied to final product. 07.17.2023





# **TRUMAN FLOOR PLAN**

### 1,681 SQ. FT. PLAN 1681 OWNER'S SUITE OWNER'S BATH Ē W. I. CLOSET FAMILY ROOM $\bigcirc$ LAUNDRY OPT. KITCHEN OPT. ISLAND DINING AREA BEDROOM 3 $\bigcirc$ FOYER HALL BATH 2 ---- $\bigcirc$ PORCH GARAGE 11-0 x 10-0

## Heritage Collection



### OPTIONS



#### FIRSTAM