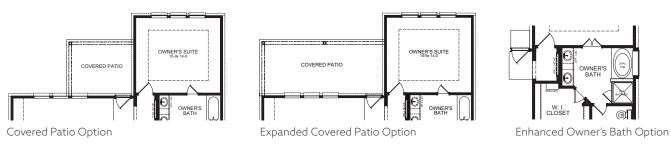

FLOOR PLAN**



#### FIRSTAMERICAHOMES.COM

In an effort to continuously improve its products, First America Homes reserves the right to make changes and modifications to floor plans, elevations, specifications, materials and features without notice. Dimensions and square footages are approximate. Prices are subject to change without notice. These drawings are a pictorial representation for presentation purposes only and are subject to change. No warranties expressed or implied to final product. 07.17.2023





# **TRUMAN FLOOR PLAN**

### 1,681 SQ. FT. PLAN 1681 OWNER'S SUITE OWNER'S BATH Ē W. I. CLOSET FAMILY ROOM $\bigcirc$ LAUNDRY OPT. KITCHEN OPT. ISLAND DINING AREA BEDROOM 3 $\bigcirc$ FOYER HALL BATH 2 ---- $\bigcirc$ PORCH GARAGE 11-0 x 10-0

## Heritage Collection



### OPTIONS



#### FIRSTAMERICAHOMES.COM

In an effort to continuously improve its products, First America Homes reserves the right to make changes and modifications to floor plans, elevations, specifications, materials and features without notice. Dimensions and square footages are approximate. Prices are subject to change without notice. These drawings are a pictorial representation for presentation purposes only and are subject to change. No warranties expressed or implied to final product. 07.17.2023