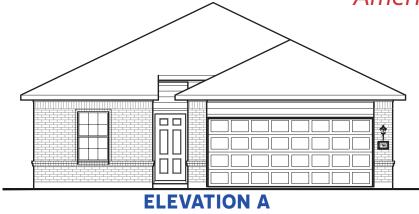

## Americana Collection





### **ELEVATION B**



## **ELEVATION C**

#### FIRSTAMERICAHOMES.COM

In an effort to continuously improve its products, First America Homes reserves the right to make changes and modifications to floor plans, elevations, specifications, materials and features without notice. Dimensions and square footages are approximate. Prices are subject to change without notice. These drawings are a pictorial representation for presentation purposes only and are subject to change. No warranties expressed or implied to final product. 07.17.2023





# WILSON FLOOR PLAN

#### Americana Collection 1,761 SQ. FT. PLAN 1761 **OPTIONS** STOOP COVERED PATIO DINING AREA OPTIONAL ISLAND 00 00 DINING AREA OWNER'S SUITE L\_\_\_\_ OWNER'S SUITE KITCHEN KITCHEN ×⊡ • FLUSH COUNTER Covered Patio Option OWNER'S B