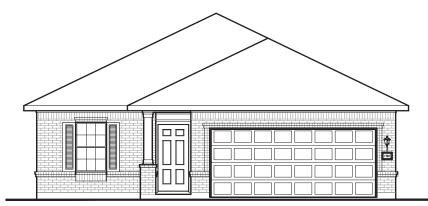

## Americana Collection





### **ELEVATION B**



## **ELEVATION C**

#### FIRSTAMERICAHOMES.COM

In an effort to continuously improve its products, First America Homes reserves the right to make changes and modifications to floor plans, elevations, specifications, materials and features without notice. Dimensions and square footages are approximate. Prices are subject to change without notice. These drawings are a pictorial representation for presentation purposes only and are subject to change. No warranties expressed or implied to final product. 07.17.2023





# WILSON FLOOR PLAN

#### Americana Collection 1,761 SQ. FT. PLAN 1761 **OPTIONS** STOOP COVERED PATIO DINING AREA OPTIONAL ISLAND 00 00 DINING AREA OWNER'S SUITE L\_\_\_\_ OWNER'S SUITE KITCHEN KITCHEN ×⊡ • FLUSH COUNTER Covered Patio Option OWNER'S BAT