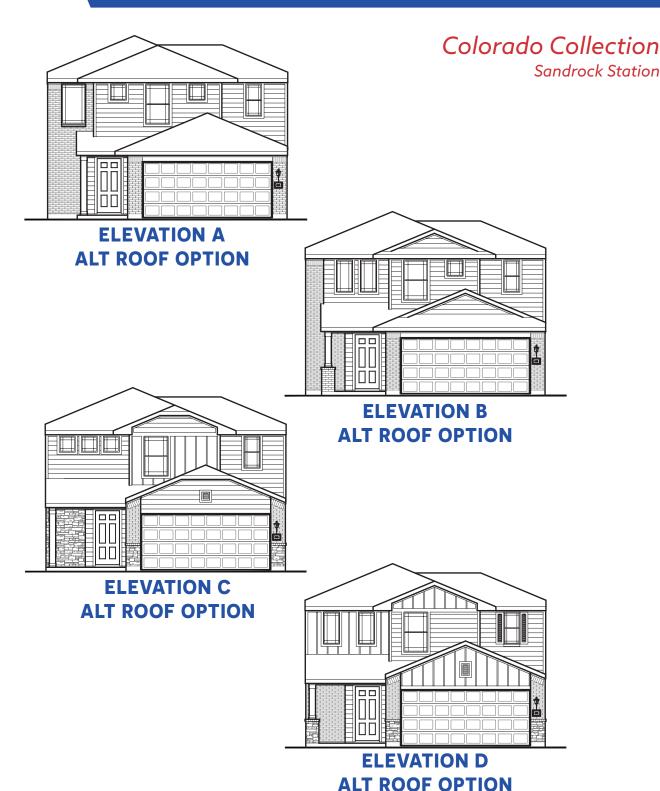

## **DURANGO FLOOR PLAN**

Colorado Collection

Sandrock Station

PLAN 1788 W.I. OWNER'S SUITE 12-0 x 12-8 BATH ٦ſ  $\bigcirc$ DINING AREA BEDROOM 3 FAMILY ROOM GAME ROOM 15-0 x 14-6 0 6 BATH 2 KITCHEN ō BEDROOM 2 FOYER  $\bigcirc$ PORCH GARAGE 63 == Second Floor First Floor **OPTIONS** 0 • COV'D. PATIO