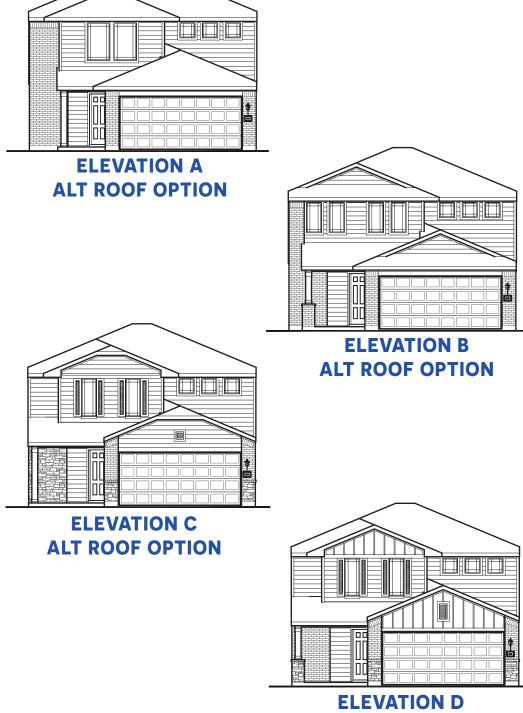

## VAIL FLOOR PLAN

FIRSTAMERICAHOMES.COM

**ALT ROOF OPTION** 

In an effort to continuously improve its products, First America Homes reserves the right to make changes and modifications to floor plans, elevations, specifications, materials and features without notice. Dimensions and square footages are approximate. Prices are subject to change without notice. These drawings are a pictorial representation for presentation purposes only and are subject to change. No warranties expressed or implied to final product. 07.17.2023

## VAIL FLOOR PLAN

**1,857 SQ. FT.** PLAN 1857