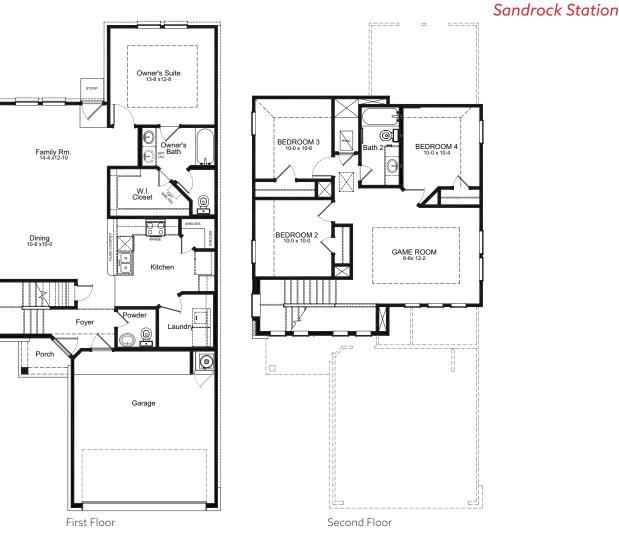

## VAIL FLOOR PLAN





FIRSTAMERICAHOMES.COM

**ALT ROOF OPTION** 

In an effort to continuously improve its products, First America Homes reserves the right to make changes and modifications to floor plans, elevations, specifications, materials and features without notice. Dimensions and square footages are approximate. Prices are subject to change without notice. These drawings are a pictorial representation for presentation purposes only and are subject to change. No warranties expressed or implied to final product. 07.17.2023





## VAIL FLOOR PLAN

**1,857 SQ. FT.** PLAN 1857

## Colorado Collection



**OPTIONS** 





Expanded Covered Patio Option



Enhanced Owner's Bath Option

## FIRSTAMERICAHOMES.COM

In an effort to continuously improve its products, First America Homes reserves the right to make changes and modifications to floor plans, elevations, specifications, materials and features without notice. Dimensions and square footages are approximate. Prices are subject to change without notice. These drawings are a pictorial representation for presentation purposes only and are subject to change. No warranties expressed or implied to final product. 07.17.2023