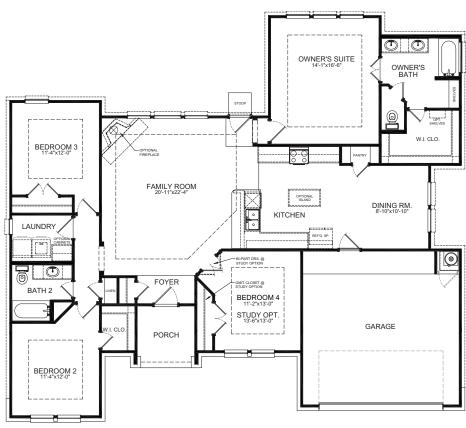

# **CARTER FLOOR PLAN**

## Heritage Collection

### **OPTIONS**

Enhanced Owner's Bath Option

Covered Patio Option

Extended Dining Room Option

Expanded Covered Patio Option

Luxury Closet Option

Side Load Garage Option 3 Car Garage Option