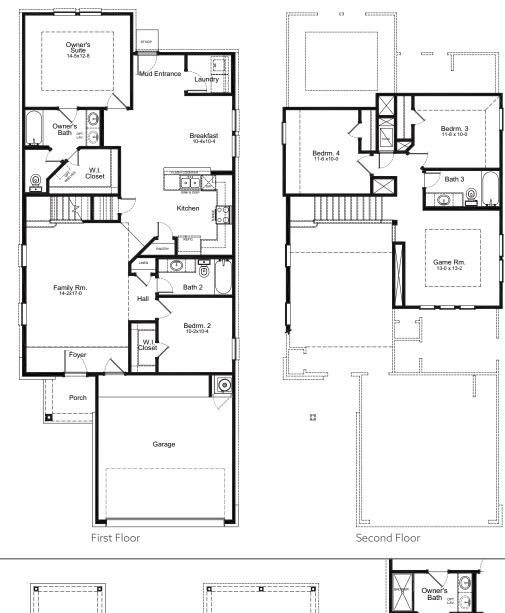

## **TELLURIDE FLOOR PLAN**

# **TELLURIDE FLOOR PLAN**

#### **1,997 SQ. FT.** PLAN 1997

**OPTIONS** 

Cov'd. Patio

Covered Patio Option