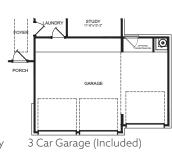

# **YOSEMITE FLOOR PLAN**

DINING AREA

#### 2,053 SQ. FT. PLAN 2053

Heritage Collection **River Ranch Estates** 

0

STUDY 11'-6"x13'-2"

OWNER'S SUITE 17'-3"x14'-0"

F OWNER'S BATH

Ð

W. I. CLOSET

First Floor