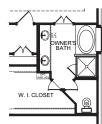

#### 2,053 SQ. FT. PLAN 2053

Heritage Collection **River Ranch Estates** 

0

STUDY 11'-6"x13'-2"

OWNER'S SUITE 17'-3"x14'-0"

F OWNER'S BATH

Ð

W. I. CLOSET

### **OPTIONS**

Enhanced Owner's Bath (Included)