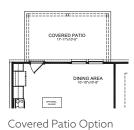

# **YOSEMITE FLOOR PLAN**



#### FIRSTAMERICAHOMES.COM

In an effort to continuously improve its products, First America Homes reserves the right to make changes and modifications to floor plans, elevations, specifications, materials and features without notice. Dimensions and square footages are approximate. Prices are subject to change without notice. These drawings are a pictorial representation for presentation purposes only and are subject to change. No warranties expressed or implied to final product. 07.17.2023





# **YOSEMITE FLOOR PLAN**

DINING AREA

#### 2,053 SQ. FT. PLAN 2053

Heritage Collection **River Ranch Estates** 

0

STUDY 11'-6"x13'-2"

OWNER'S SUITE 17'-3"x14'-0"

F OWNER'S BATH

Ð

W. I. CLOSET



First Floor

### **OPTIONS**











Enhanced Owner's Bath (Included)

### FIRSTAMERICAHOMES.COM

In an effort to continuously improve its products, First America Homes reserves the right to make changes and modifications to floor plans, elevations, specifications, materials and features without notice. Dimensions and square footages are approximate. Prices are subject to change without notice. These drawings are a pictorial representation for presentation purposes only and are subject to change. No warranties expressed or implied to final product. 07.17.2023