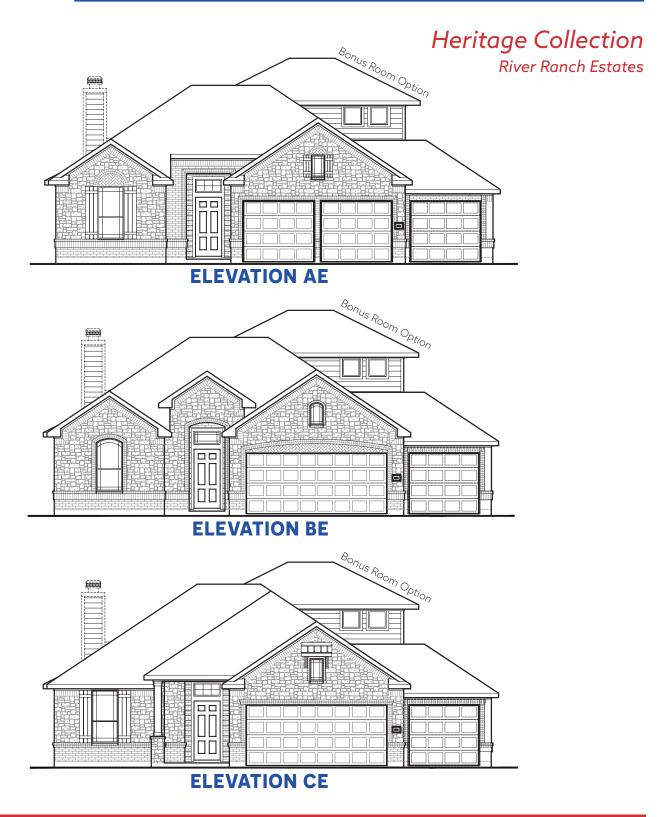

# **YOSEMITE FLOOR PLAN**

#### 2,053 SQ. FT. PLAN 2053

Heritage Collection **River Ranch Estates** 

0

STUDY 11'-6"x13'-2"

OWNER'S SUITE 17'-3"x14'-0"

F OWNER'S BATH

Ð

W. I. CLOSET