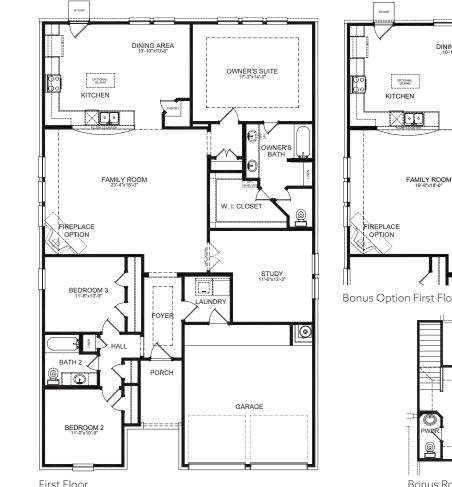

# **YOSEMITE FLOOR PLAN**

DINING AREA

#### 2,053 SQ. FT. PLAN 2053

Heritage Collection **River Ranch Estates** 

0

STUDY 11'-6"x13'-2"

OWNER'S SUITE 17'-3"x14'-0"

F OWNER'S BATH

Ð

W. I. CLOSET

First Floor