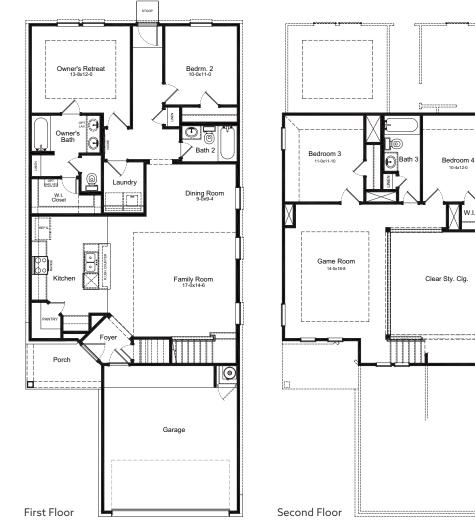

## MATAGORDA FLOOR PLAN

Heritage Collection



# 

**ELEVATION B** 



#### FIRSTAMERICAHOMES.COM

In an effort to continuously improve its products, First America Homes reserves the right to make changes and modifications to floor plans, elevations, specifications, materials and features without notice. Dimensions and square footages are approximate. Prices are subject to change without notice. These drawings are a pictorial representation for presentation purposes only and are subject to change. No warranties expressed or implied to final product. 07.17.2023





## MATAGORDA FLOOR PLAN

**2,084 SQ. FT.** PLAN 2084



c==

W.I. Clo.



### OPTIONS





Enhanced Owner's Bath Option

E

#### FIRSTAMERICAHOMES.COM

In an effort to continuously improve its products, First America Homes reserves the right to make changes and modifications to floor plans, elevations, specifications, materials and features without notice. Dimensions and square footages are approximate. Prices are subject to change without notice. These drawings are a pictorial representation for presentation purposes only and are subject to change. No warranties expressed or implied to final product. 07.17.2023