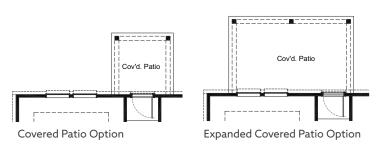

## MATAGORDA FLOOR PLAN

Heritage Collection



# 

**ELEVATION B** 



#### FIRSTAMERICAHOMES.COM

In an effort to continuously improve its products, First America Homes reserves the right to make changes and modifications to floor plans, elevations, specifications, materials and features without notice. Dimensions and square footages are approximate. Prices are subject to change without notice. These drawings are a pictorial representation for presentation purposes only and are subject to change. No warranties expressed or implied to final product. 07.17.2023





## MATAGORDA FLOOR PLAN

**2,084 SQ. FT.** PLAN 2084



c==

W.I. Clo.



### OPTIONS





Enhanced Owner's Bath Option

E

#### FIRSTAMERICAHOMES.COM

In an effort to continuously improve its products, First America Homes reserves the right to make changes and modifications to floor plans, elevations, specifications, materials and features without notice. Dimensions and square footages are approximate. Prices are subject to change without notice. These drawings are a pictorial representation for presentation purposes only and are subject to change. No warranties expressed or implied to final product. 07.17.2023