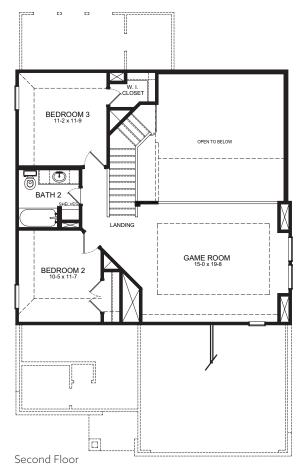

# **YELLOWSTONE FLOOR PLAN**

## Americana Collection

### **2,109 SQ. FT.** PLAN 2109