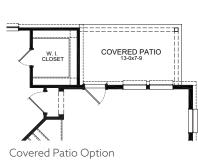

# **YELLOWSTONE FLOOR PLAN**



## Americana Collection





### **ELEVATION B**



#### FIRSTAMERICAHOMES.COM

In an effort to continuously improve its products, First America Homes reserves the right to make changes and modifications to floor plans, elevations, specifications, materials and features without notice. Dimensions and square footages are approximate. Prices are subject to change without notice. These drawings are a pictorial representation for presentation purposes only and are subject to change. No warranties expressed or implied to final product. 07.17.2023





# **YELLOWSTONE FLOOR PLAN**

## Americana Collection

### **2,109 SQ. FT.** PLAN 2109





### OPTIONS





Expanded Covered Patio Option



Enhanced Owner's Bath Option

#### FIRSTAMERICAHOMES.COM

In an effort to continuously improve its products, First America Homes reserves the right to make changes and modifications to floor plans, elevations, specifications, materials and features without notice. Dimensions and square footages are approximate. Prices are subject to change without notice. These drawings are a pictorial representation for presentation purposes only and are subject to change. No warranties expressed or implied to final product. 07.17.2023