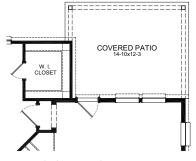

# **YELLOWSTONE FLOOR PLAN**



## Americana Collection





### **ELEVATION B**



#### FIRSTAMERICAHOMES.COM

In an effort to continuously improve its products, First America Homes reserves the right to make changes and modifications to floor plans, elevations, specifications, materials and features without notice. Dimensions and square footages are approximate. Prices are subject to change without notice. These drawings are a pictorial representation for presentation purposes only and are subject to change. No warranties expressed or implied to final product. 07.17.2023





# **YELLOWSTONE FLOOR PLAN**

## Americana Collection

### **2,109 SQ. FT.** PLAN 2109





### OPTIONS





Expanded Covered Patio Option



Enhanced Owner's Bath Option

#### FIRSTAMERICAHOMES.COM

In an effort to continuously improve its products, First America Homes reserves the right to make changes and modifications to floor plans, elevations, specifications, materials and features without notice. Dimensions and square footages are approximate. Prices are subject to change without notice. These drawings are a pictorial representation for presentation purposes only and are subject to change. No warranties expressed or implied to final product. 07.17.2023