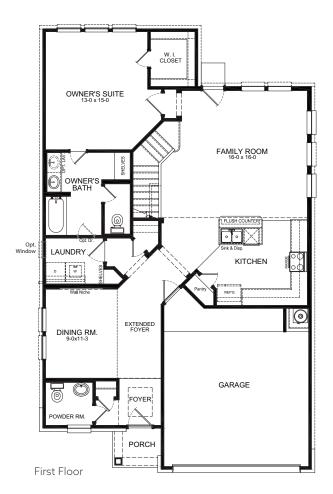

### **2,109 SQ. FT.** PLAN 2109

### OPTIONS

Expanded Covered Patio Option

Enhanced Owner's Bath Option