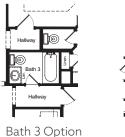

## **FRANKLIN FLOOR PLAN**



#### FIRSTAMERICAHOMES.COM

In an effort to continuously improve its products, First America Homes reserves the right to make changes and modifications to floor plans, elevations, specifications, materials and features without notice. Dimensions and square footages are approximate. Prices are subject to change without notice. These drawings are a pictorial representation for presentation purposes only and are subject to change. No warranties expressed or implied to final product. 07.17.2023





# **FRANKLIN FLOOR PLAN**

**2,716 SQ. FT.** PLAN 2716



### OPTIONS





Owner's Bath

Super Shower Option





Enhanced Owner's Bath Option

### FIRSTAMERICAHOMES.COM

In an effort to continuously improve its products, First America Homes reserves the right to make changes and modifications to floor plans, elevations, specifications, materials and features without notice. Dimensions and square footages are approximate. Prices are subject to change without notice. These drawings are a pictorial representation for presentation purposes only and are subject to change. No warranties expressed or implied to final product. 07.17.2023