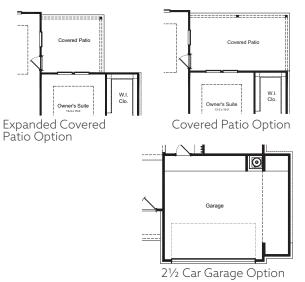

## **FRANKLIN FLOOR PLAN**



#### FIRSTAMERICAHOMES.COM

In an effort to continuously improve its products, First America Homes reserves the right to make changes and modifications to floor plans, elevations, specifications, materials and features without notice. Dimensions and square footages are approximate. Prices are subject to change without notice. These drawings are a pictorial representation for presentation purposes only and are subject to change. No warranties expressed or implied to final product. 07.17.2023





# **FRANKLIN FLOOR PLAN**

**2,716 SQ. FT.** PLAN 2716



### OPTIONS





Owner's Bath

Super Shower Option





Enhanced Owner's Bath Option

### FIRSTAMERICAHOMES.COM

In an effort to continuously improve its products, First America Homes reserves the right to make changes and modifications to floor plans, elevations, specifications, materials and features without notice. Dimensions and square footages are approximate. Prices are subject to change without notice. These drawings are a pictorial representation for presentation purposes only and are subject to change. No warranties expressed or implied to final product. 07.17.2023