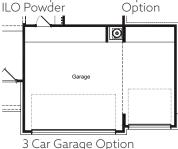

## **FRANKLIN FLOOR PLAN**



#### FIRSTAMERICAHOMES.COM

In an effort to continuously improve its products, First America Homes reserves the right to make changes and modifications to floor plans, elevations, specifications, materials and features without notice. Dimensions and square footages are approximate. Prices are subject to change without notice. These drawings are a pictorial representation for presentation purposes only and are subject to change. No warranties expressed or implied to final product. 07.17.2023





# **FRANKLIN FLOOR PLAN**

**2,716 SQ. FT.** PLAN 2716



### OPTIONS





Owner's Bath

Super Shower Option





Enhanced Owner's Bath Option

### FIRSTAMERICAHOMES.COM

In an effort to continuously improve its products, First America Homes reserves the right to make changes and modifications to floor plans, elevations, specifications, materials and features without notice. Dimensions and square footages are approximate. Prices are subject to change without notice. These drawings are a pictorial representation for presentation purposes only and are subject to change. No warranties expressed or implied to final product. 07.17.2023