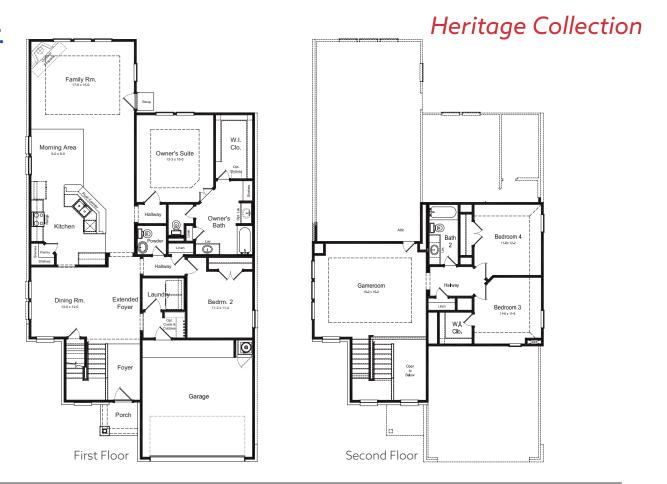

## **FRANKLIN FLOOR PLAN**

# **FRANKLIN FLOOR PLAN**

**2,716 SQ. FT.** PLAN 2716