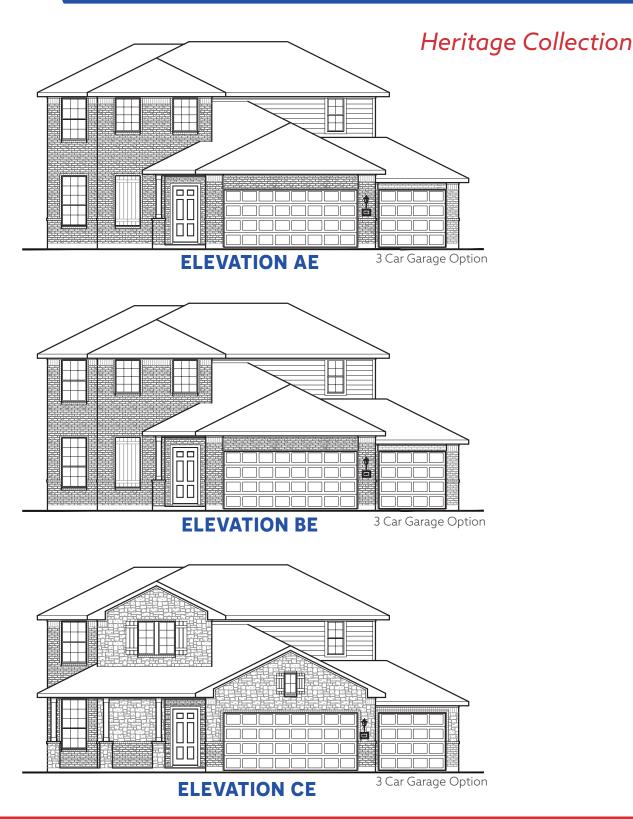

## **FRANKLIN FLOOR PLAN**

# **FRANKLIN FLOOR PLAN**

**2,716 SQ. FT.** PLAN 2716