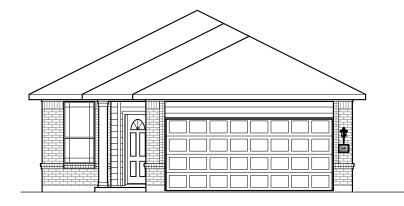

# FIRST AMERICA HOMES A SIGNORELLI COMPANY

### Neches

Heritage Collection

4 Bedrooms2 Bathrooms1,535 Square Feet

FirstAmericaHomes.com



In an effort to continuously improve its products, First America Homes reserves the right to make changes and modifications to floor plans, elevations, specifications, materials and features without notice. Dimensions and square footages are approximate. Prices are subject to change without notice. These drawings are a pictorial representation for presentation purposes only and are subject to change. No warranties expressed or implied to final product.



**Elevation A** 



**Elevation B** 



**Elevation C** 

## FIRST AMERICA HOMES A SIGNORELLI COMPANY

### Neches

Heritage Collection

4 Bedrooms2 Bathrooms1,535 Square Feet

FirstAmericaHomes.com



In an effort to continuously improve its products, First America Homes reserves the right to make changes and modifications to floor plans, elevations, specifications, materials and features without notice. Dimensions and square footages are approximate. Prices are subject to change without notice. These drawings are a pictorial representation for presentation purposes only and are subject to change. No warranties expressed or implied to final product.

#### Plan 1535



#### **Options**



**Covered Patio** 



**Expanded Covered Patio** 



Luxury Bath Option