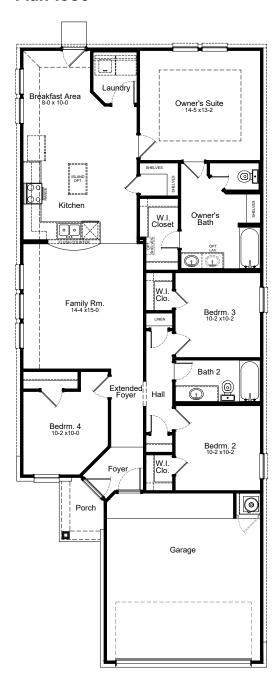

esentation for presentation purposes only and are subject to change. No warranties expressed or implied to final product.



**Elevation A** 



**Elevation B** 



**Elevation C** 

## FIRST AMERICA HOMES A SIGNORELLI COMPANY

### Neches

Heritage Collection

4 Bedrooms2 Bathrooms1,535 Square Feet

FirstAmericaHomes.com



In an effort to continuously improve its products, First America Homes reserves the right to make changes and modifications to floor plans, elevations, specifications, materials and features without notice. Dimensions and square footages are approximate. Prices are subject to change without notice. These drawings are a pictorial representation for presentation purposes only and are subject to change. No warranties expressed or implied to final product.

#### Plan 1535



#### **Options**



**Covered Patio** 



**Expanded Covered Patio** 



Luxury Bath Option