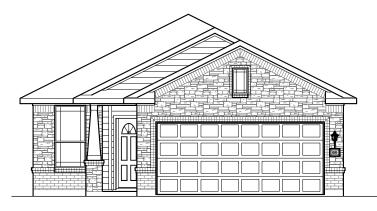

# FIRST AMERICA HOMES A SIGNORELLI COMPANY

### Neches

Heritage Collection

4 Bedrooms2 Bathrooms1,535 Square Feet

FirstAmericaHomes.com



In an effort to continuously improve its products, First America Homes reserves the right to make changes and modifications to floor plans, elevations, specifications, materials and features without notice. Dimensions and square footages are approximate. Prices are subject to change without notice. These drawings are a pictorial representation for presentation purposes only and are subject to change. No warranties expressed or implied to final product.



**Elevation A** 



**Elevation B** 



**Elevation C** 

## FIRST AMERICA HOMES A SIGNORELLI COMPANY

### Neches

Heritage Collection

4 Bedrooms2 Bathrooms1,535 Square Feet

FirstAmericaHomes.com



In an effort to continuously improve its products, First America Homes reserves the right to make changes and modifications to floor plans, elevations, specifications, materials and features without notice. Dimensions and square footages are approximate. Prices are subject to change without notice. These drawings are a pictorial representation for presentation purposes only and are subject to change. No warranties expressed or implied to final product.

#### Plan 1535



#### **Options**



**Covered Patio** 



**Expanded Covered Patio** 



Luxury Bath Option