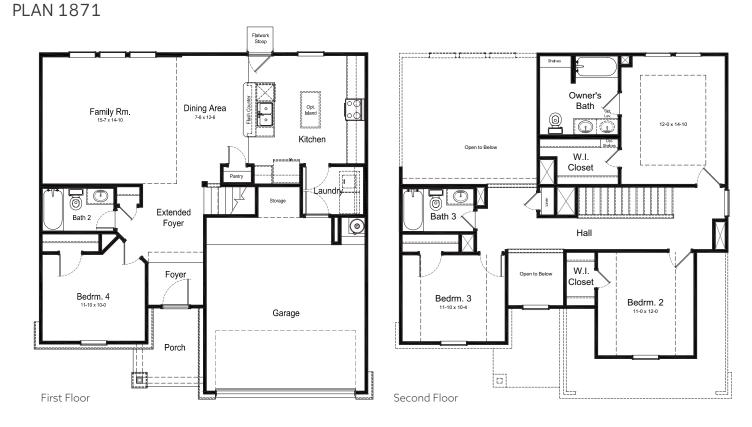

# SOMERVILLE FLOOR PLAN



#### **ELEVATION B**



### **ELEVATION C**

#### FIRSTAMERICAHOMES.COM

In an effort to continuously improve its products, First America Homes reserves the right to make changes and modifications to floor plans, elevations, specifications, materials and features without notice. Dimensions and square footages are approximate. Prices are subject to change without notice. These drawings are a pictorial representation for presentation purposes only and are subject to change. No warranties expressed or implied to final product. 07.17.2023





1,871 SQ. FT.

## SOMERVILLE FLOOR PLAN

### Heritage Collection



OPTIONS



Covered Patio Option





Enhanced Owner's Bath Option

#### FIRSTAMERICAHOMES.COM

In an effort to continuously improve its products, First America Homes reserves the right to make changes and modifications to floor plans, elevations, specifications, materials and features without notice. Dimensions and square footages are approximate. Prices are subject to change without notice. These drawings are a pictorial representation for presentation purposes only and are subject to change. No warranties expressed or implied to final product. 07.17.2023